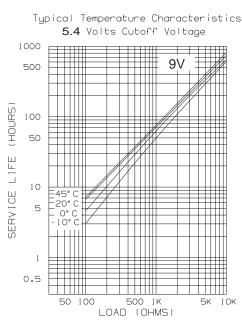

## **Alkaline Battery Specifications**

**9V** 

Typical Discharge Characteristics With Constant Current At 20°C

Typical Discharge Characteristics With Constant Resistance At 20°C

This information is generally typical and is not intended to make or imply any representation, guarantee or warranty with respect to any cells and batteries. Cell and battery designs/specifications are subject to modification without notice. Cell/battery performance and service life depends on the operating temperature, cut-off voltage and load applied to cell/battery in a specific application. It is the responsibility of each user to ensure that each cell/battery application is adequately designed safe and compatible with all conditions encountered during use and in conformance with existing standards and requirements. Contact Panasonic for the latest information.