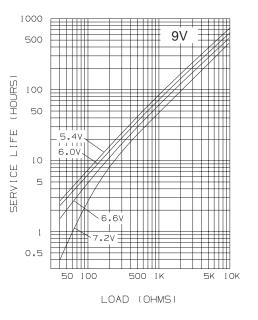

## **Alkaline Battery Specifications**

**9V** 

Typical Discharge Characteristics With Constant Current At 20°C

Typical Discharge Characteristics With Constant Resistance At 20°C

This information is generally typical and is not intended to make or imply any representation, guarantee or warranty with respect to any cells and batteries. Cell and battery designs/specifications are subject to modification without notice. Cell/battery performance and service life depends on the operating temperature, cut-off voltage and load applied to cell/battery in a specific application. It is the responsibility of each user to ensure that each cell/battery application is adequately designed safe and compatible with all conditions encountered during use and in conformance with existing standards and requirements. Contact Panasonic for the latest information.