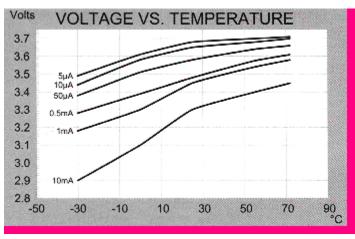

#### **TECHNICAL DATA**

(Typical Values @+25'C for batteries stored for one year or less)

| Nominal capacity @ 1mA TO 2V          | 0.95Ah         |
|---------------------------------------|----------------|
| Rated voltage                         | 3.6V           |
| Maximum continuous current            | 50mA           |
| Maximum pulse current capability      | 100mA          |
| Rated 1 sec. pulse capability (to 3V) | 20mA           |
| Weight                                | 9g (0.317oz.)  |
| Operating temperature range           | -55'C to +85'C |