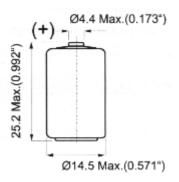

# **MODEL TL-2150**

**International size reference: 1/2AA, ER14252** 

#### **TECHNICAL DATA**

(Typical Values @+25'C for batteries stored for one year or less)

| Nominal capacity @ 1mA TO 2V          | 0.95Ah         |
|---------------------------------------|----------------|
| Rated voltage                         | 3.6V           |
| Maximum continuous current            | 50mA           |
| Maximum pulse current capability      | 100mA          |
| Rated 1 sec. pulse capability (to 3V) | 20mA           |
| Weight                                | 9g (0.317oz.)  |
| Operating temperature range           | -55'C to +85'C |