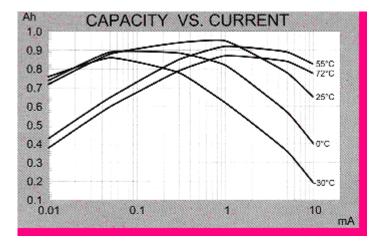

#### **TECHNICAL DATA**

(Typical Values @+25'C for batteries stored for one year or less)

| Nominal capacity @ 1mA TO 2V          | 0.95Ah         |
|---------------------------------------|----------------|
| Rated voltage                         | 3.6V           |
| Maximum continuous current            | 50mA           |
| Maximum pulse current capability      | 100mA          |
| Rated 1 sec. pulse capability (to 3V) | 20mA           |
| Weight                                | 9g (0.317oz.)  |
| Operating temperature range           | -55'C to +85'C |