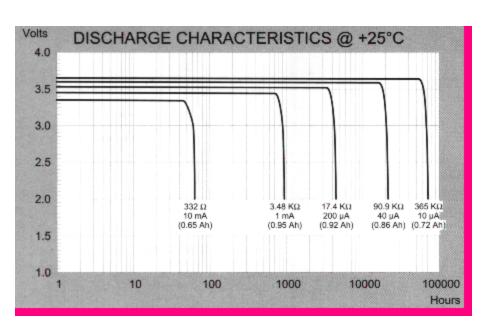

#### **TECHNICAL DATA**

(Typical Values @+25'C for batteries stored for one year or less)

| Nominal capacity @ 1mA TO 2V          | 0.95Ah         |
|---------------------------------------|----------------|
| Rated voltage                         | 3.6V           |
| Maximum continuous current            | 50mA           |
| Maximum pulse current capability      | 100mA          |
| Rated 1 sec. pulse capability (to 3V) | 20mA           |
| Weight                                | 9g (0.317oz.)  |
| Operating temperature range           | -55'C to +85'C |