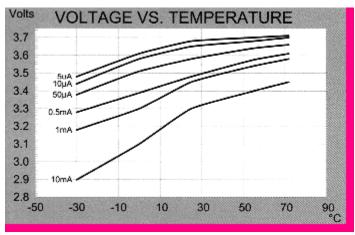

#### **TECHNICAL DATA**

(Typical Values @+25'C for batteries stored for one year or less)

| Nominal capacity @ 1mA TO 2V          | 1.2Ah            |
|---------------------------------------|------------------|
| Rated voltage                         | 3.6V             |
| Maximum continuous current            | 50mA             |
| Maximum pulse current capability      | 100mA            |
| Rated 1 sec. pulse capability (to 3V) | 20mA             |
| Weight                                | 9.2g (0.324 oz.) |
| Operating temperature range           | -55'C to +85'C   |