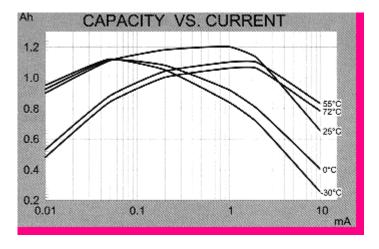

#### **TECHNICAL DATA**

(Typical Values @+25'C for batteries stored for one year or less)

| Nominal capacity @ 1mA TO 2V          | 1.2Ah            |
|---------------------------------------|------------------|
| Rated voltage                         | 3.6V             |
| Maximum continuous current            | 50mA             |
| Maximum pulse current capability      | 100mA            |
| Rated 1 sec. pulse capability (to 3V) | 20mA             |
| Weight                                | 9.2g (0.324 oz.) |
| Operating temperature range           | -55'C to +85'C   |