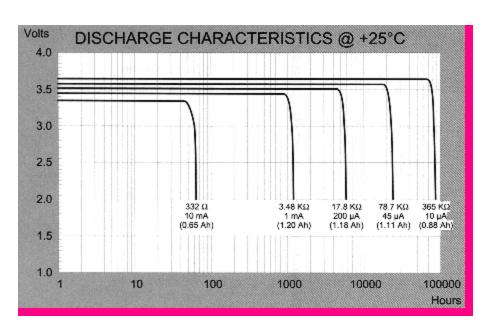

#### **TECHNICAL DATA**

(Typical Values @+25'C for batteries stored for one year or less)

| Nominal capacity @ 1mA TO 2V          | 1.2Ah            |
|---------------------------------------|------------------|
| Rated voltage                         | 3.6V             |
| Maximum continuous current            | 50mA             |
| Maximum pulse current capability      | 100mA            |
| Rated 1 sec. pulse capability (to 3V) | 20mA             |
| Weight                                | 9.2g (0.324 oz.) |
| Operating temperature range           | -55'C to +85'C   |