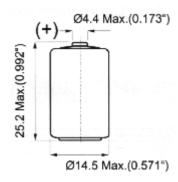

#### **TECHNICAL DATA**

(Typical Values @+25'C for batteries stored for one year or less)

| Nominal capacity @ 1mA TO 2V          | 1.2Ah            |
|---------------------------------------|------------------|
| Rated voltage                         | 3.6V             |
| Maximum continuous current            | 50mA             |
| Maximum pulse current capability      | 100mA            |
| Rated 1 sec. pulse capability (to 3V) | 20mA             |
| Weight                                | 9.2g (0.324 oz.) |
| Operating temperature range           | -55'C to +85'C   |