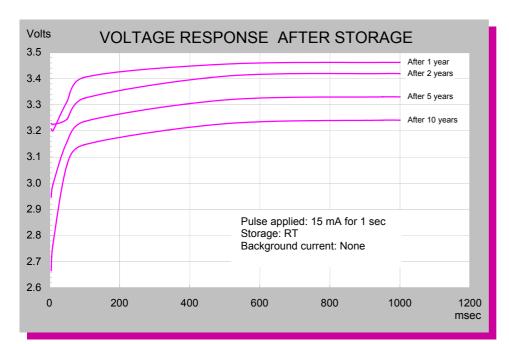

### **STORAGE CONDITIONS**

- Cells should be stored in a clean& dry (less than 30 % RH) area
- Temp. should not exceed +30 °C

For updated information please visit our website **www.tadiranbat.com** 