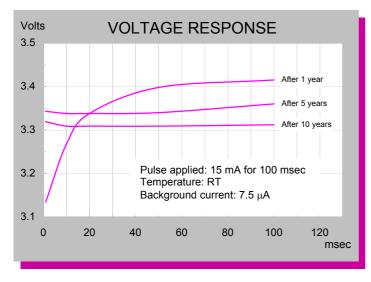

### **STORAGE CONDITIONS**

- Cells should be stored in a clean& dry (less than 30 % RH) area
- Temp. should not exceed +30 °C

For updated information please visit our website **www.tadiranbat.com** 