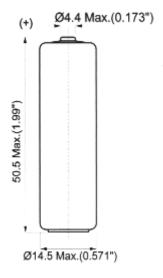

## **MODEL TL-2100**

International size reference: AA, ER14505

## **TECHNICAL DATA**

(Typical Values @+25'C for batteries stored for one year or less)

| Nominal capacity @ 2mA TO 2V          | 2.1Ah            |
|---------------------------------------|------------------|
| Rated voltage                         | 3.6V             |
| Maximum continuous current            | 100mA            |
| Maximum pulse current capability      | 200mA            |
| Rated 1 sec. pulse capability (to 3V) | 40mA             |
| Weight                                | 17.4g (0.615oz.) |
| Operating temperature range           | -55'C to +85'C   |