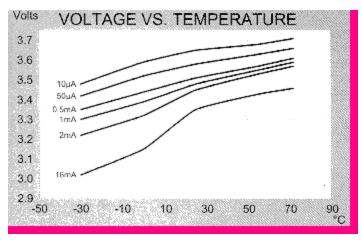

## **TECHNICAL DATA**

(Typical Values @+25'C for batteries stored for one year or less)

| Nominal capacity @ 2mA TO 2V          | 2.1Ah            |
|---------------------------------------|------------------|
| Rated voltage                         | 3.6V             |
| Maximum continuous current            | 100mA            |
| Maximum pulse current capability      | 200mA            |
| Rated 1 sec. pulse capability (to 3V) | 40mA             |
| Weight                                | 17.4g (0.615oz.) |
| Operating temperature range           | -55'C to +85'C   |