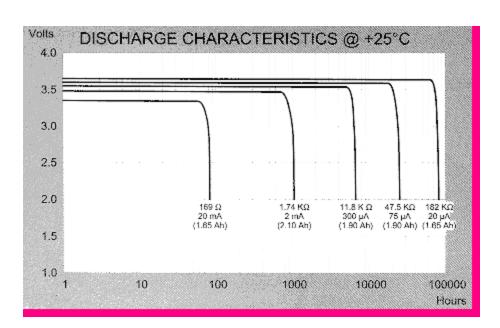

## **TECHNICAL DATA**

(Typical Values @+25'C for batteries stored for one year or less)

| Nominal capacity @ 2mA TO 2V          | 2.1Ah            |
|---------------------------------------|------------------|
| Rated voltage                         | 3.6V             |
| Maximum continuous current            | 100mA            |
| Maximum pulse current capability      | 200mA            |
| Rated 1 sec. pulse capability (to 3V) | 40mA             |
| Weight                                | 17.4g (0.615oz.) |
| Operating temperature range           | -55'C to +85'C   |