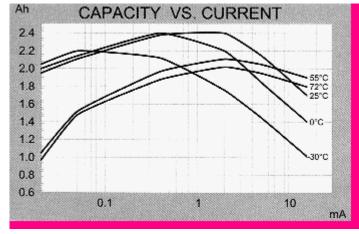

#### **TECHNICAL DATA**

(Typical Values @+25'C for batteries stored for one year or less)

| Nominal capacity @ 2 mA TO 2V         | 2.4Ah            |
|---------------------------------------|------------------|
| Rated voltage                         | 3.6V             |
| Maximum continuous current            | 100mA            |
| Maximum pulse current capability      | 200mA            |
| Rated 1 sec. pulse capability (to 3V) | 40mA             |
| Weight                                | 17.6g (0.62 oz.) |
| Operating temperature range           | -55'C to +85'C   |