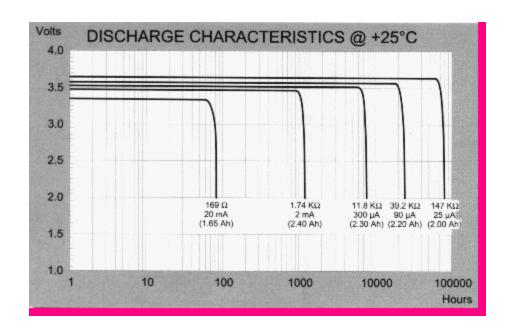

#### **TECHNICAL DATA**

(Typical Values @+25'C for batteries stored for one year or less)

| Nominal capacity @ 2 mA TO 2V         | 2.4Ah            |
|---------------------------------------|------------------|
| Rated voltage                         | 3.6V             |
| Maximum continuous current            | 100mA            |
| Maximum pulse current capability      | 200mA            |
| Rated 1 sec. pulse capability (to 3V) | 40mA             |
| Weight                                | 17.6g (0.62 oz.) |
| Operating temperature range           | -55'C to +85'C   |