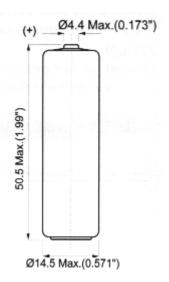

# **MODEL TL-5903**

International size reference: AA, ER14505

#### **TECHNICAL DATA**

(Typical Values @+25'C for batteries stored for one year or less)

| Nominal capacity @ 2 mA TO 2V         | 2.4Ah            |
|---------------------------------------|------------------|
| Rated voltage                         | 3.6V             |
| Maximum continuous current            | 100mA            |
| Maximum pulse current capability      | 200mA            |
| Rated 1 sec. pulse capability (to 3V) | 40mA             |
| Weight                                | 17.6g (0.62 oz.) |
| Operating temperature range           | -55'C to +85'C   |