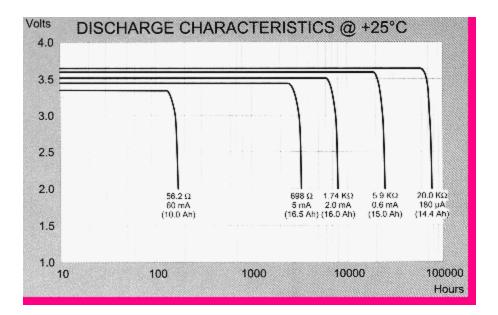

## TECHNICAL DATA

(Typical Values @+25'C for batteries stored for one year or less)

| Nominal capacity @ 5mA TO 2V          | 16.5Ah          |
|---------------------------------------|-----------------|
| Rated voltage                         | 3.6V            |
| Maximum continuous current            | 230mA           |
| Maximum pulse current capability      | 500mA           |
| Rated 1 sec. pulse capability (to 3V) | 100mA           |
| Weight                                | 92.5g (3.26oz.) |
| Operating temperature range           | -55'C to +85'C  |