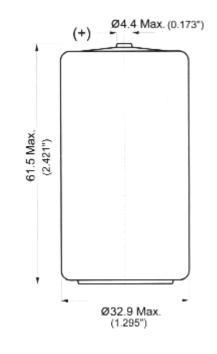

## International size reference :D, ER32L615

## TECHNICAL DATA

(Typical Values @+25'C for batteries stored for one year or less)

| Nominal capacity @ 5mA TO 2V          | 16.5Ah          |
|---------------------------------------|-----------------|
| Rated voltage                         | 3.6V            |
| Maximum continuous current            | 230mA           |
| Maximum pulse current capability      | 500mA           |
| Rated 1 sec. pulse capability (to 3V) | 100mA           |
| Weight                                | 92.5g (3.26oz.) |
| Operating temperature range           | -55'C to +85'C  |