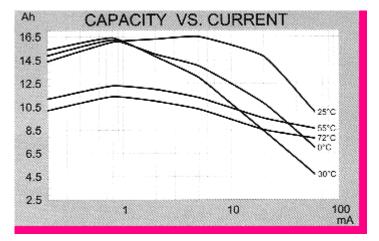

## TECHNICAL DATA

(Typical Values @+25'C for batteries stored for one year or less)

| Nominal capacity @ 5mA TO 2V          | 16.5Ah          |
|---------------------------------------|-----------------|
| Rated voltage                         | 3.6V            |
| Maximum continuous current            | 230mA           |
| Maximum pulse current capability      | 500mA           |
| Rated 1 sec. pulse capability (to 3V) | 100mA           |
| Weight                                | 92.5g (3.26oz.) |
| Operating temperature range           | -55'C to +85'C  |