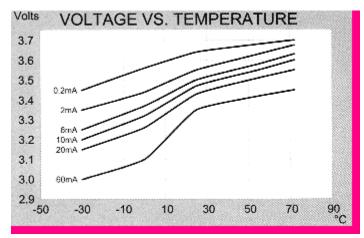

## TECHNICAL DATA

(Typical Values @+25'C for batteries stored for one year or less)

| Nominal capacity @ 5mA TO 2V          | 16.5Ah          |
|---------------------------------------|-----------------|
| Rated voltage                         | 3.6V            |
| Maximum continuous current            | 230mA           |
| Maximum pulse current capability      | 500mA           |
| Rated 1 sec. pulse capability (to 3V) | 100mA           |
| Weight                                | 92.5g (3.26oz.) |
| Operating temperature range           | -55'C to +85'C  |