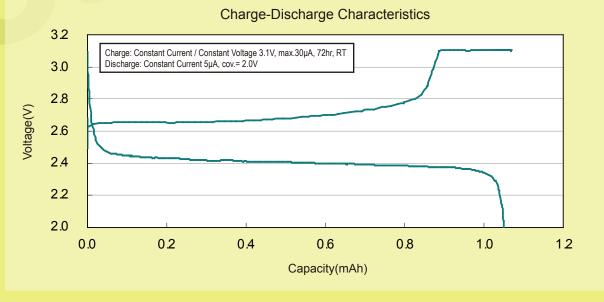

260 °C) and high temperature heat resistance.

### Features

- RoHs Compliant
- Pb-free reflowable
- Increased capacity by 7 times compared with the HB series.

## Specifications

### Applications

Backup power supply for RTC(Real-time Clock) and Memory Cellphone, Digital Still Camera,

MP3 Player, PDA etc.

| Туре   | Nominal Voltage | Nominal Capacity<br>(Voltage Range) | Internal Impedance | Size     |        | Maight |
|--------|-----------------|-------------------------------------|--------------------|----------|--------|--------|
|        |                 |                                     |                    | Diameter | Height | Weight |
| ML414H | 3.0V            | 1.0mAh (3.1V-2.0V)                  | 600Ω               | 4.8mm    | 1.4mm  | 0.07g  |

### Characteristics



The information herein is subject to change without notice

#### Seiko Instruments Inc. Micro Energy Division 1-8, Nakase, Mihama-ku, Chiba-shi, Chiba 261-8507 Japan TEL:+81-43-211-1735 FAX:+81-43-211-8034

### www.sii-components.com