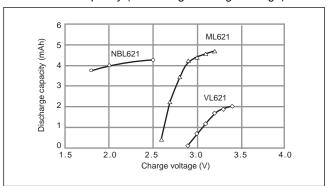

# Niobium-Lithium Rechargeable Batteries (NBL series): Individual Specifications

## **NBL621**

#### ■ Dimensions(mm)



### ■ Specification

| Nominal voltage (V)           | 2         |
|-------------------------------|-----------|
| Nominal capacity (mAh)        | 4         |
| Continuous standard load (mA) | 0.01      |
| Operating temperature (C)     | -20 ~ +60 |

tab configurations at the right for available tabs.

#### ■ Discharge characteristics



#### ■ Recovered capacity (According to charge voltage)



# **NBL621/F9D**

### ■ Available Tab Configuration



#### Notes:

- A) To ensure proper electrical contact, it is recommended that rechargeable coin cell batteries be used with tabs for PC Board mounting. Please consult Panasonic before planning a design that will use bare coin cells without tabs (e.g. using a holder).
- B) Please contact Panasonic for requests on custom tab configurations. Minimum order requirements may apply.