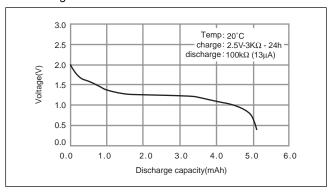

# Niobium-Lithium Rechargeable Batteries (NBL series): Individual Specifications

## **NBL621**

#### ■ Dimensions(mm)



### ■ Specification

| Nominal voltage (V)           | 2         |
|-------------------------------|-----------|
| Nominal capacity (mAh)        | 4         |
| Continuous standard load (mA) | 0.01      |
| Operating temperature (C)     | -20 ~ +60 |

tab configurations at the right for available tabs.

#### ■ Discharge characteristics



#### ■ Recovered capacity (According to charge voltage)



# **NBL621/F9D**

### ■ Available Tab Configuration



#### Notes:

- A) To ensure proper electrical contact, it is recommended that rechargeable coin cell batteries be used with tabs for PC Board mounting. Please consult Panasonic before planning a design that will use bare coin cells without tabs (e.g. using a holder).
- B) Please contact Panasonic for requests on custom tab configurations. Minimum order requirements may apply.