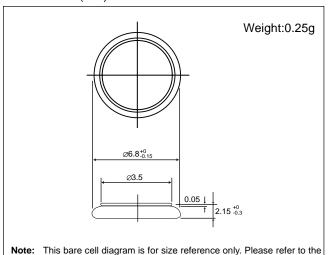

#### ■ Dimensions(mm)

### ■ Specification

| Nominal voltage (V)           | 2         |
|-------------------------------|-----------|
| Nominal capacity (mAh)        | 4         |
| Continuous standard load (mA) | 0.01      |
| Operating temperature (C)     | -20 ~ +60 |