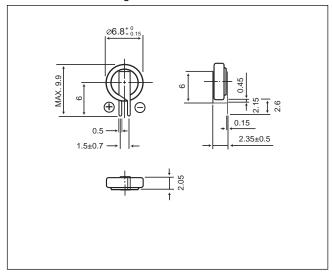

# **NBL621/F9D**

### ■ Available Tab Configuration

tab configurations at the right for available tabs.