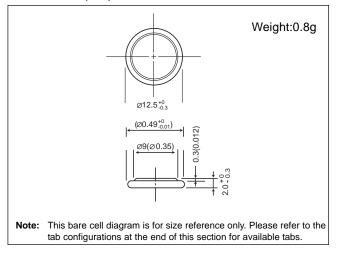

#### Dimensions(mm)

#### Specification

| Nominal voltage (V)           | 3         |
|-------------------------------|-----------|
| Nominal capacity (mAh)        | 7.0       |
| Continuous standard load (mA) | 0.02      |
| Operating temperature (C)     | -20 ~ +60 |