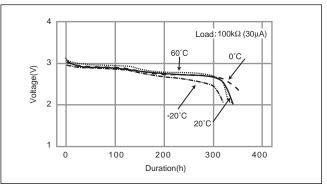

# Vanadium Pentoxide Lithium Coin Batteries (VL Series): Individual Specifications

## VL621

#### Dimensions(mm)



#### ■ Specification

| Nominal voltage (V)           | 3         |
|-------------------------------|-----------|
| Nominal capacity (mAh)        | 1.5       |
| Continuous standard load (mA) | 0.01      |
| Operating temperature (C)     | -20 ~ +60 |

#### Discharge Temperature Characteristics



#### Consumption current vs. Duration time

anasonic



# VL1220

#### Dimensions(mm)



#### Specification

| Nominal voltage (V)           | 3         |
|-------------------------------|-----------|
| Nominal capacity (mAh)        | 7.0       |
| Continuous standard load (mA) | 0.02      |
| Operating temperature (C)     | -20 ~ +60 |

#### Discharge Temperature Characteristics



#### Consumption current vs. Duration time



### LITHIUM HANDBOOK

### AUGUST 2005

This information is generally descriptive only and is not intended to make or imply any representation, guarantee or warranty with respect to any cells and batteries. Cell and battery designs/specifications are subject to modification without notice. Contact Panasonic for the latest information.