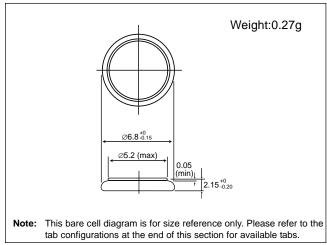

#### Dimensions(mm)

#### ■ Specification

| Nominal voltage (V)           | 3         |
|-------------------------------|-----------|
| Nominal capacity (mAh)        | 1.5       |
| Continuous standard load (mA) | 0.01      |
| Operating temperature (C)     | -20 ~ +60 |