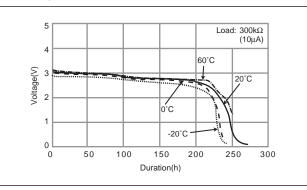

# Vanadium Pentoxide Lithium Coin Batteries (VL Series): Individual Specifications

## VL621

#### Dimensions(mm)



#### ■ Specification

| Nominal voltage (V)           | 3         |
|-------------------------------|-----------|
| Nominal capacity (mAh)        | 1.5       |
| Continuous standard load (mA) | 0.01      |
| Operating temperature (C)     | -20 ~ +60 |

#### Discharge Temperature Characteristics



#### Consumption current vs. Duration time

anasonic



# VL1220

#### Dimensions(mm)



#### Specification

| Nominal voltage (V)           | 3         |
|-------------------------------|-----------|
| Nominal capacity (mAh)        | 7.0       |
| Continuous standard load (mA) | 0.02      |
| Operating temperature (C)     | -20 ~ +60 |

#### Discharge Temperature Characteristics



#### Consumption current vs. Duration time



### LITHIUM HANDBOOK

### AUGUST 2005

This information is generally descriptive only and is not intended to make or imply any representation, guarantee or warranty with respect to any cells and batteries. Cell and battery designs/specifications are subject to modification without notice. Contact Panasonic for the latest information.