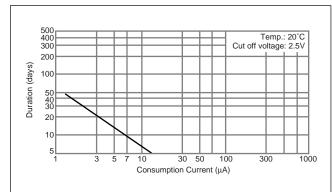

# Vanadium Pentoxide Lithium Coin Batteries (VL Series): Individual Specifications

## VL621

#### Dimensions(mm)



#### ■ Specification

| Nominal voltage (V)           | 3         |
|-------------------------------|-----------|
| Nominal capacity (mAh)        | 1.5       |
| Continuous standard load (mA) | 0.01      |
| Operating temperature (C)     | -20 ~ +60 |

#### Discharge Temperature Characteristics



#### Consumption current vs. Duration time

anasonic



# VL1220

#### Dimensions(mm)



#### Specification

| Nominal voltage (V)           | 3         |
|-------------------------------|-----------|
| Nominal capacity (mAh)        | 7.0       |
| Continuous standard load (mA) | 0.02      |
| Operating temperature (C)     | -20 ~ +60 |

#### Discharge Temperature Characteristics



#### Consumption current vs. Duration time



### LITHIUM HANDBOOK

### AUGUST 2005

This information is generally descriptive only and is not intended to make or imply any representation, guarantee or warranty with respect to any cells and batteries. Cell and battery designs/specifications are subject to modification without notice. Contact Panasonic for the latest information.