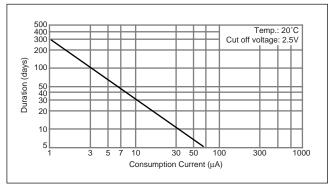

L Series): Individual Specifications

## VL621

#### Dimensions(mm)



#### ■ Specification

| Nominal voltage (V)           | 3         |
|-------------------------------|-----------|
| Nominal capacity (mAh)        | 1.5       |
| Continuous standard load (mA) | 0.01      |
| Operating temperature (C)     | -20 ~ +60 |

#### Discharge Temperature Characteristics



#### Consumption current vs. Duration time

anasonic



# VL1220

#### Dimensions(mm)



#### Specification

| Nominal voltage (V)           | 3         |
|-------------------------------|-----------|
| Nominal capacity (mAh)        | 7.0       |
| Continuous standard load (mA) | 0.02      |
| Operating temperature (C)     | -20 ~ +60 |

#### Discharge Temperature Characteristics



#### Consumption current vs. Duration time



### LITHIUM HANDBOOK

### AUGUST 2005

This information is generally descriptive only and is not intended to make or imply any representation, guarantee or warranty with respect to any cells and batteries. Cell and battery designs/specifications are subject to modification without notice. Contact Panasonic for the latest information.