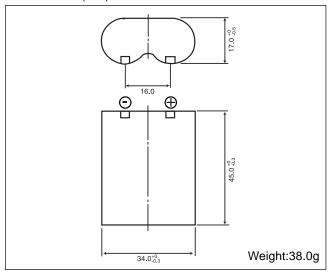

#### ■ Dimensions(mm)

#### ■ Specification

| Nominal voltage (V)           | 6                  |
|-------------------------------|--------------------|
| Nominal capacity (mAh)        | 1,400              |
| Continuous standard load (mA) | 20                 |
| Operating temperature (C)     | -40 ~ <b>+</b> 70* |