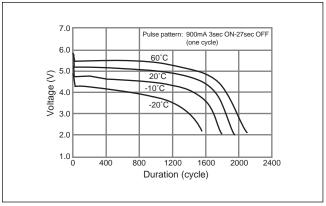

### ■ Temperature Characteristics

\* Please consult Panasonic for use below and above -20°C to +60°C