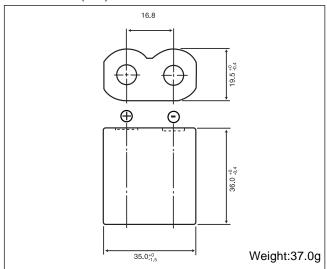

#### ■ Dimensions(mm)

#### ■ Specification

| Nominal voltage (V)           | 6                      |
|-------------------------------|------------------------|
| Nominal capacity (mAh)        | 1,400                  |
| Continuous standard load (mA) | 20                     |
| Operating temperature (C)     | -40 ~ +70 <sup>*</sup> |