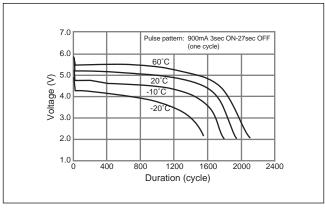

### ■ Temperature Characteristics

\* Please consult Panasonic for use below and above -20°C to +60°C