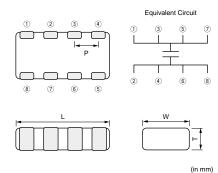

## ■ Dimensions

| Length L    | 2.0mm±0.1mm       |
|-------------|-------------------|
| Width W     | 1.25mm±0.1mm      |
| Thickness T | 0.5mm+0.05/-0.1mm |