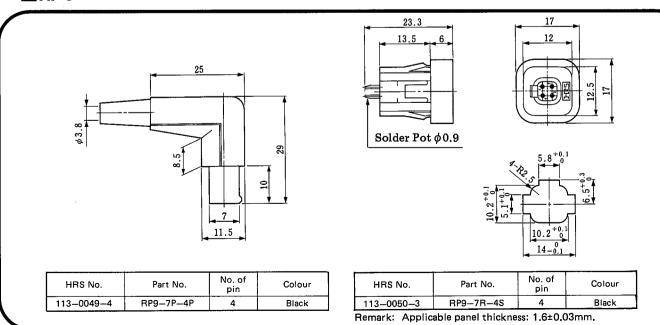

C1-12P-6S     | 6          | Gray   |
| 113-0001-8-03 | RPC1-12P-6S(03) | 6          | Black  |

| HRS No.       | Part No.         | No. of pin | Colour |
|---------------|------------------|------------|--------|
| 113-0020-2    | RPC1-12RB-6P     | 6          | Black  |
| 113-0020-2-01 | RPC1-12RB-6P(01) | 6          | Gray   |



### RPC2



| HRS No.    | Part No.    | No. of pin | Colour |
|------------|-------------|------------|--------|
| 113-0003-3 | RPC2-12P-3S | 3          | Blue   |
| 113-0015-2 | RPC2-12P-7S | 7          | Blue   |

| HRS No.       | Part No.         | No. of pin | Colour |
|---------------|------------------|------------|--------|
| 113-0023-0-01 | RPC2-12RB-3P(01) | 3          | Blue   |
| 113-0024-3-01 | RPC2-12RB-7P(01) | 7          | Blue   |

#### RP9