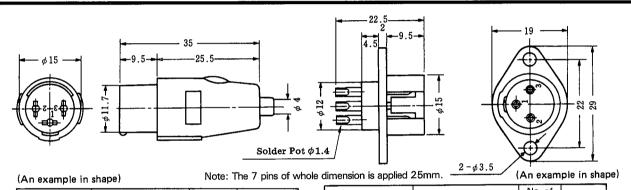

### RPC2

| HRS No.    | Part No.    | No. of pin | Colour |
|------------|-------------|------------|--------|
| 113-0003-3 | RPC2-12P-3S | 3          | Blue   |
| 113-0015-2 | RPC2-12P-7S | 7          | Blue   |

| HRS No.       | Part No.         | No. of pin | Colour |
|---------------|------------------|------------|--------|
| 113-0023-0-01 | RPC2-12RB-3P(01) | 3          | Blue   |
| 113-0024-3-01 | RPC2-12RB-7P(01) | 7          | Blue   |