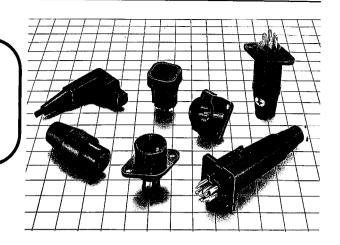

# RP SERIES CIRCULAR PLASTIC CONNECTORS

## **Scope**

RP series plastic connectors are developed to meet the demands of low cost and light weight consumer electronic equipment. Its unique one-touch locking mechanism is a push-on system. It offers easy coupling and stable performance.