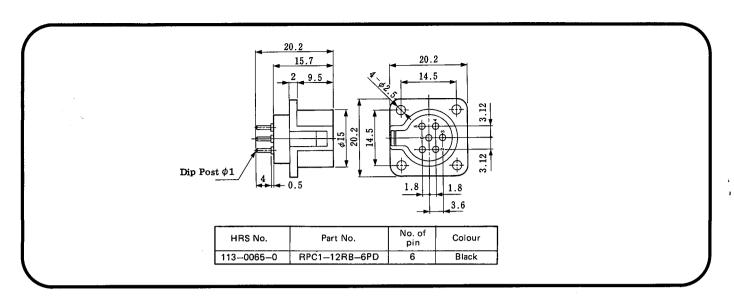

| HRS No.       | Part No.         | No. of pin | Colour |
|---------------|------------------|------------|--------|
| 113-0020-2    | RPC1-12RB-6P     | 6          | Black  |
| 113-0020-2-01 | RPC1-12RB-6P(01) | 6          | Gray   |