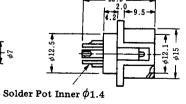

### RPC2

| HRS No.    | Part No.    | No. of pin | Colour |
|------------|-------------|------------|--------|
| 113-0003-3 | RPC2-12P-3S | 3          | Blue   |
| 113-0015-2 | RPC2-12P-7S | 7          | Blue   |

| HRS No.       | Part No.         | No. of pin | Colour |
|---------------|------------------|------------|--------|
| 113-0023-0-01 | RPC2-12RB-3P(01) | 3          | Blue   |
| 113-0024-3-01 | RPC2-12RB-7P(01) | 7          | Blue   |