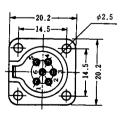

--------------|
| Molding and<br>Insulator | Polyamide resin and<br>Polyacetal resin | _              |
| Male pin                 | Brass                                   | Silver plating |
| Female pin               | Phosphor bronze                         | Silver plating |

### **Performance**

| Description           | Test data          |                  |  |
|-----------------------|--------------------|------------------|--|
| Description           | RPC1 · RPC2        | RP9              |  |
| Withstand voltage     | AC500V/1 minute    | AC300V/1 minute  |  |
| Current capacity      | 5A                 | 1A               |  |
| Insulation resistance | DC500V/1,000MΩ min | DC100V/200MΩ min |  |
| Contact resistance    | 5mΩ max at DC1A    | 10mΩ max at DC1A |  |

### RPC1







| HRS No.       | Part No.        | No. of pin | Colour |
|---------------|-----------------|------------|--------|
| 113-0001-8    | RPC1-12P-6S     | 6          | Gray   |
| 113-0001-8-03 | RPC1-12P-6S(03) | 6          | Black  |

| HRS No.       | Part No.         | No. of pin | Colour |
|---------------|------------------|------------|--------|
| 113-0020-2    | RPC1-12RB-6P     | 6          | Black  |
| 113-0020-2-01 | RPC1-12RB-6P(01) | 6          | Gray   |



### RPC2



| HRS No.    | Part No.    | No. of pin | Colour |
|------------|-------------|------------|--------|
| 113-0003-3 | RPC2-12P-3S | 3          | Blue   |
| 113-0015-2 | RPC2-12P-7S | 7          | Blue   |

| HRS No.       | Part No.         | No. of pin | Colour |
|---------------|------------------|------------|-