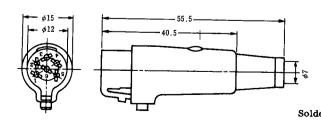

### RPC1

| HRS No.       | Part No.        | No. of pin | Colour |
|---------------|-----------------|------------|--------|
| 113-0001-8    | RPC1-12P-6S     | 6          | Gray   |
| 113-0001-8-03 | RPC1-12P-6S(03) | 6          | Black  |

| HRS No.       | Part No.         | No. of pin | Colour |
|---------------|------------------|------------|--------|
| 113-0020-2    | RPC1-12RB-6P     | 6          | Black  |
| 113-0020-2-01 | RPC1-12RB-6P(01) | 6          | Gray   |