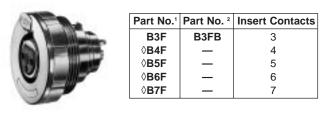

#### **B(\*)F RECEPTACLE**

Panel-mount female receptacle. Mounts with spanner nut from front of panels up to .4375 inches (11.11 mm) thick. Slot in threaded part of housing permits non-turn mounting. Requires 1.25-inch (31.75 mm) diameter minimum mounting hole. Spanner nut is die-cast zinc with satin nickel finish (Series B\*F) or black finish (Series B\*FB).

| Part No.1   | Part No. <sup>2</sup> | Insert Pins |
|-------------|-----------------------|-------------|
| B3M         | B3MB                  | 3           |
| B4M         | —                     | 4           |
| <b>∂B5M</b> | —                     | 5           |
| <b>⊘B6M</b> | —                     | 6           |
| <b>∂B7M</b> | —                     | 7           |