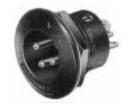

## C(\*)F RECEPTACLE

Female receptacle for panel or chassis mounting. Flange has three .140 inch (3.57 mm) diameter holes for #5-40 mounting screws (not supplied). Mounts from front of panel or chassis in 0.953 inch (24.21 mm) diameter hole.

|     | Part No.1   | Part No. 5     | Insert Contacts |
|-----|-------------|----------------|-----------------|
|     | C3F         | <b>◊QGP326</b> | 3               |
| GUD | C4F         | —              | 4               |
|     | C5F         | —              | 5               |
|     | <b>∂C6F</b> | —              | 6               |
| 0   | <b>∂C7F</b> | —              | 7               |