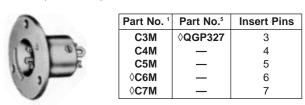

| Part No.1   | Part No. <sup>2</sup> | Insert Pins |
|-------------|-----------------------|-------------|
| B3M         | B3MB                  | 3           |
| B4M         | —                     | 4           |
| <b>∂B5M</b> | —                     | 5           |
| <b>⊘B6M</b> | —                     | 6           |
| <b>∂B7M</b> | —                     | 7           |