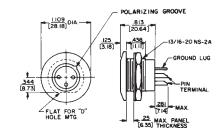

## C(\*)M RECEPTACLE

Male receptacle for panel or chassis mounting. Flange has three .140 inch (3.57 mm) diameter holes for #5-40 mounting screws (not supplied). Mounts from front of panel or chassis in .766 inch (19.45 mm) diameter hole.