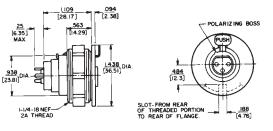

#### **B(\*)M RECEPTACLE**

Panel-mount male receptacle. Mounts with locknut from front of panels up to .250-inch (6.35 mm) thick. Requires .812-inch (20.64 mm) diameter mounting hole. For non-turning mounting, can be keyed to "D" shaped panel hole, or S3519 mounting adapter can be used. Satin nickel finish (Series B\*M) or black finish (Series B\*MB).