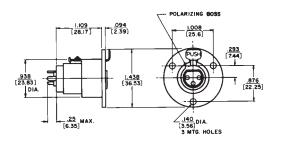

#### **B(\*)M RECEPTACLE**

Panel-mount male receptacle. Mounts with locknut from front of panels up to .250-inch (6.35 mm) thick. Requires .812-inch (20.64 mm) diameter mounting hole. For non-turning mounting, can be keyed to "D" shaped panel hole, or S3519 mounting adapter can be used. Satin nickel finish (Series B\*M) or black finish (Series B\*MB).

| Part No.1   | Part No. <sup>2</sup> | Insert Pins |
|-------------|-----------------------|-------------|
| B3M         | B3MB                  | 3           |
| B4M         | —                     | 4           |
| <b>∂B5M</b> | —                     | 5           |
| <b>⊘B6M</b> | —                     | 6           |
| <b>∂B7M</b> | —                     | 7           |