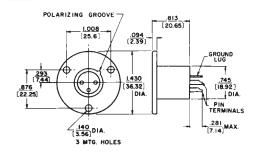

## C(\*)F RECEPTACLE

Female receptacle for panel or chassis mounting. Flange has three .140 inch (3.57 mm) diameter holes for #5-40 mounting screws (not supplied). Mounts from front of panel or chassis in 0.953 inch (24.21 mm) diameter hole.

|     | Part No.1   | Part No. 5     | Insert Contacts |
|-----|-------------|----------------|-----------------|
|     | C3F         | <b>◊QGP326</b> | 3               |
| GUD | C4F         | —              | 4               |
|     | C5F         | —              | 5               |
|     | <b>∂C6F</b> | —              | 6               |
| 0   | <b>∂C7F</b> | —              | 7               |