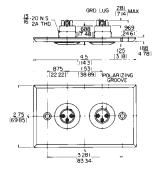

### K(\*)F WALL PLATE RECEPTACLE

Wall plate with two, D3F or D4F female receptacles. Mounts on standard single electrical outlet box. Cover mounting screws included.