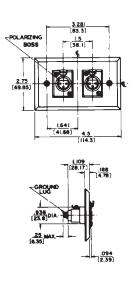

### K(\*)F WALL PLATE RECEPTACLE

Wall plate with two, D3F or D4F female receptacles. Mounts on standard single electrical outlet box. Cover mounting screws included.