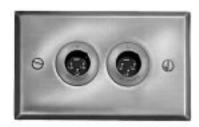

### K(\*)F WALL PLATE RECEPTACLE

Wall plate with two, D3F or D4F female receptacles. Mounts on standard single electrical outlet box. Cover mounting screws included.