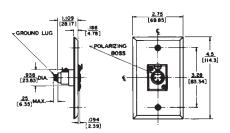

## J(\*)F WALL PLATE RECEPTACLE

Wall plate with one B3M or B4M male receptacle mounted (in "D"-shaped hole to prevent turning) on standard single electrical outlet box. Cover mounting screws included.

Wall plate with one, D3F or D4F female receptacle. Mounts on standard single electrical outlet box. Cover mounting screws included.