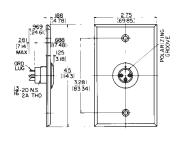

### H(\*)M WALL PLATE RECEPTACLE

Wall plate with two, B3M or B4M male receptacles mounted (in "D"-shaped holes to prevent turning) on standard single electrical outlet box. Cover mounting screws included.