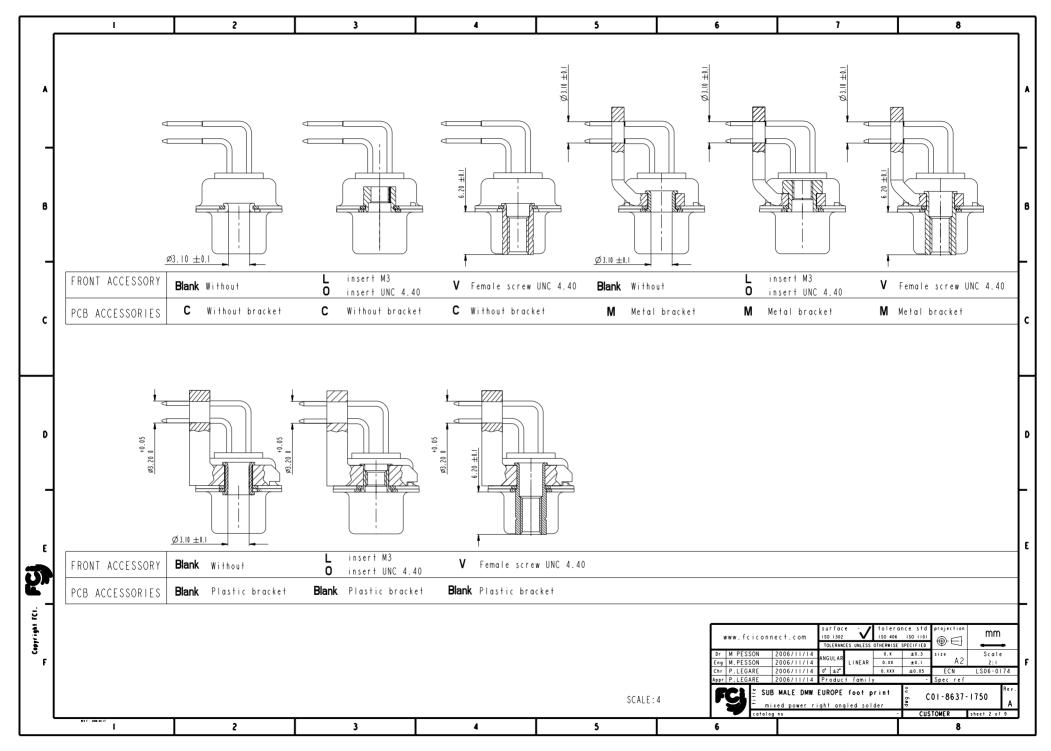

| I                                                                                                                                                                                                                                                                                                                                                                                                                                                                                                                                                                                                                                                                                                                                                                                                                                                                                                                                                                                                                                                                                                                                                                                                                                                                                                                                                                                                                                                                                                                                                                                                                                                                                                                                                                                                                                                                                                                                                                                                                                                                                                                              | 2                                                                                                         | 3                  | 4 5 6 7 8                                                                                                                                                                                                                                                                                                                                                                                                                                                                                                                                                                                                                                                                                                                                                                                                                                                                                                                                                                                                                                                                                                                                                                                                                                                                                                                                                                                                                                                                                                                                                                                                                                                                                                                                                                                                                                                                                                                                                                                                                                                                                      |
|--------------------------------------------------------------------------------------------------------------------------------------------------------------------------------------------------------------------------------------------------------------------------------------------------------------------------------------------------------------------------------------------------------------------------------------------------------------------------------------------------------------------------------------------------------------------------------------------------------------------------------------------------------------------------------------------------------------------------------------------------------------------------------------------------------------------------------------------------------------------------------------------------------------------------------------------------------------------------------------------------------------------------------------------------------------------------------------------------------------------------------------------------------------------------------------------------------------------------------------------------------------------------------------------------------------------------------------------------------------------------------------------------------------------------------------------------------------------------------------------------------------------------------------------------------------------------------------------------------------------------------------------------------------------------------------------------------------------------------------------------------------------------------------------------------------------------------------------------------------------------------------------------------------------------------------------------------------------------------------------------------------------------------------------------------------------------------------------------------------------------------|-----------------------------------------------------------------------------------------------------------|--------------------|------------------------------------------------------------------------------------------------------------------------------------------------------------------------------------------------------------------------------------------------------------------------------------------------------------------------------------------------------------------------------------------------------------------------------------------------------------------------------------------------------------------------------------------------------------------------------------------------------------------------------------------------------------------------------------------------------------------------------------------------------------------------------------------------------------------------------------------------------------------------------------------------------------------------------------------------------------------------------------------------------------------------------------------------------------------------------------------------------------------------------------------------------------------------------------------------------------------------------------------------------------------------------------------------------------------------------------------------------------------------------------------------------------------------------------------------------------------------------------------------------------------------------------------------------------------------------------------------------------------------------------------------------------------------------------------------------------------------------------------------------------------------------------------------------------------------------------------------------------------------------------------------------------------------------------------------------------------------------------------------------------------------------------------------------------------------------------------------|
| - ACCESSORIES:<br>- SHELLS:                                                                                                                                                                                                                                                                                                                                                                                                                                                                                                                                                                                                                                                                                                                                                                                                                                                                                                                                                                                                                                                                                                                                                                                                                                                                                                                                                                                                                                                                                                                                                                                                                                                                                                                                                                                                                                                                                                                                                                                                                                                                                                    | ance with HE 507)<br>ERISTICS                                                                             | Sh<br>assivation   | eries DBNL13W3P500NN<br>hell size: EABCD<br>(see sheet 3)<br>M :Characteristics<br>for the DM serie<br>Front accessory definition<br>(see sheet 2)<br>blank :without accessory<br>L :threaded insert M3<br>O :threaded insert UNC 4-40<br>V :female screw UNC 4-40                                                                                                                                                                                                                                                                                                                                                                                                                                                                                                                                                                                                                                                                                                                                                                                                                                                                                                                                                                                                                                                                                                                                                                                                                                                                                                                                                                                                                                                                                                                                                                                                                                                                                                                                                                                                                             |
| C -CONTACT RESISTANCE:<br>-CONTACT/CONTACT :<br>-CONTACT/GROUND :<br>-INSULATION RESISTANCE<br>ENVIRONMENTAL CHA<br>- CLIMATIC CATEGORY: 5<br>T<br>D                                                                                                                                                                                                                                                                                                                                                                                                                                                                                                                                                                                                                                                                                                                                                                                                                                                                                                                                                                                                                                                                                                                                                                                                                                                                                                                                                                                                                                                                                                                                                                                                                                                                                                                                                                                                                                                                                                                                                                           | 7.5A (SIGNAL CONTACT)<br><=7.3 m Ohms(SIGNAL)<br>>=1000 V<br>>=1200 V<br>E: >=5000 MOhms<br>ARACTERISTICS | Сс<br>Те<br>+125°С | ayout of contacts (see sheet 3)  P :Pin ermination type 5 Right angle/Europe standard lating 00 Right angle 500 matings/unmatings 43 Right angle 500 matings/unmatings for harsh environment CB accessories definition(see sheet 2) blank :Plastic brackets C :Without brackets M :Metal brackets N :Obligatory indication for HE 507                                                                                                                                                                                                                                                                                                                                                                                                                                                                                                                                                                                                                                                                                                                                                                                                                                                                                                                                                                                                                                                                                                                                                                                                                                                                                                                                                                                                                                                                                                                                                                                                                                                                                                                                                          |
| Contrage for the second | 2                                                                                                         | 3                  | Image: State of the state |