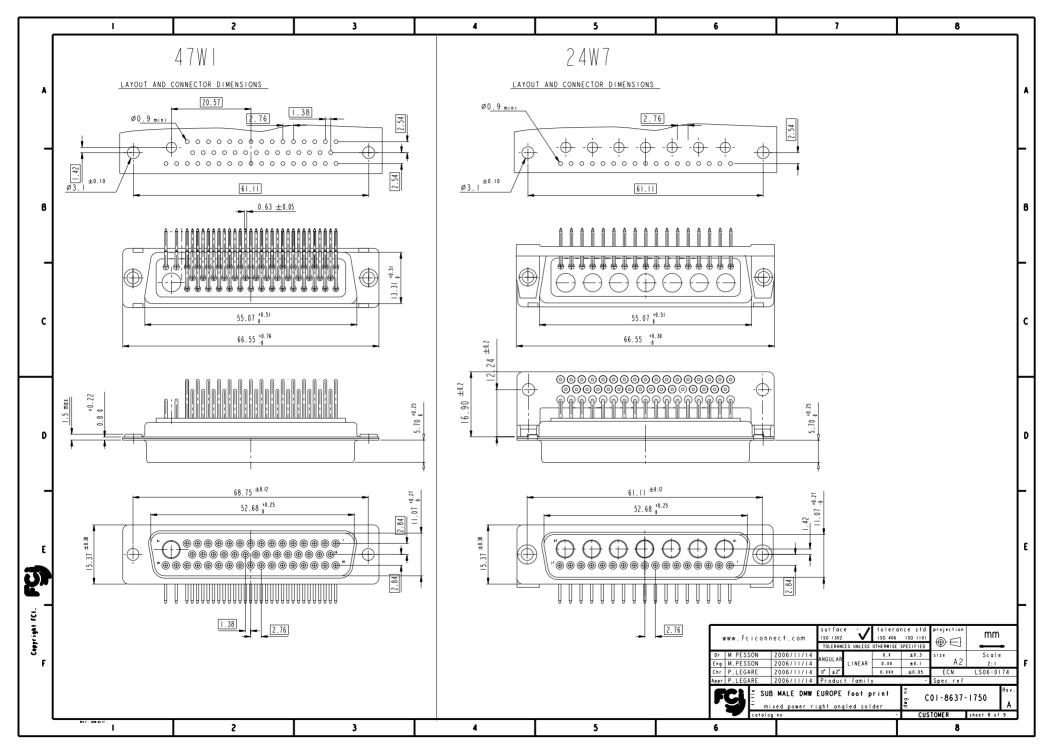

|                      |                    |                 |                 |   |   |                                 | ed power right angled solder                        | ,s A                                |
| '             | KY 7 - 2004-04-17          |                  | 2                    | 3                  | 4               |                 | 5 |   | 6                               | no                                                  | - CUSTOMER sheet 3 of 9<br>8        |
| L             | •                          | I                | -                    | -                  | -               |                 | - | I | -                               |                                                     | ÷ ·                                 |