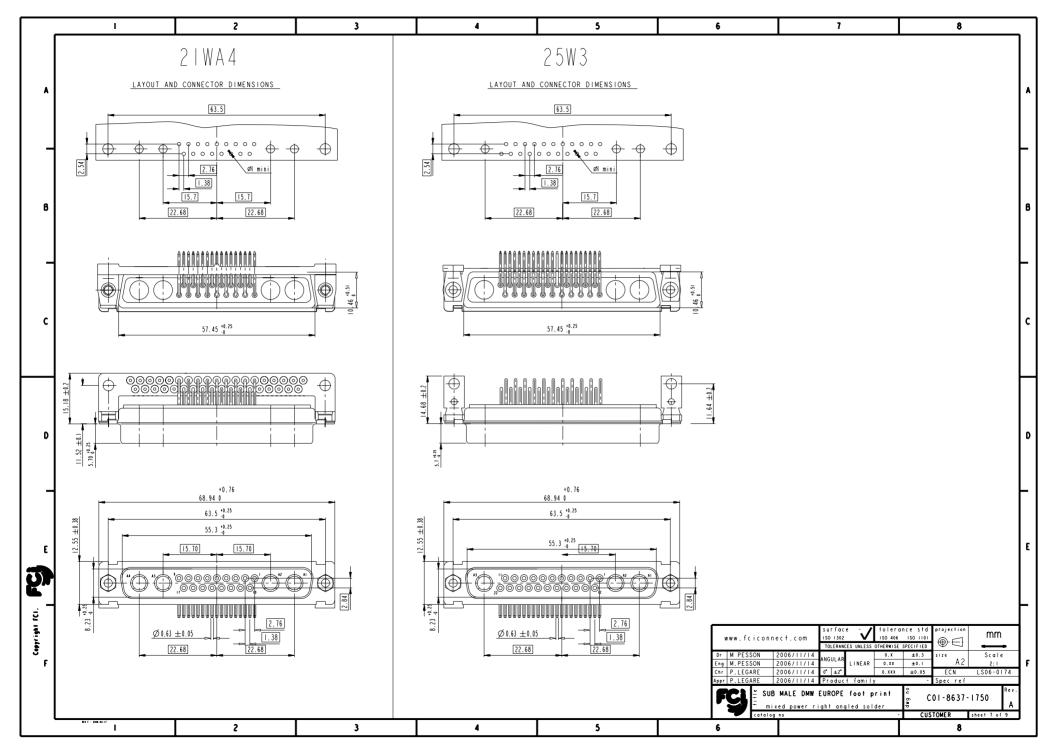

|                      |                    |                 |                 |   |   |                                 | ed power right angled solder                        | ,s A                                |
| '             | KY 7 - 2004-04-17          |                  | 2                    | 3                  | 4               |                 | 5 |   | 6                               | no                                                  | - CUSTOMER sheet 3 of 9<br>8        |
| L             | •                          | I                | -                    | -                  | -               |                 | - | I | -                               |                                                     | ÷ ·                                 |