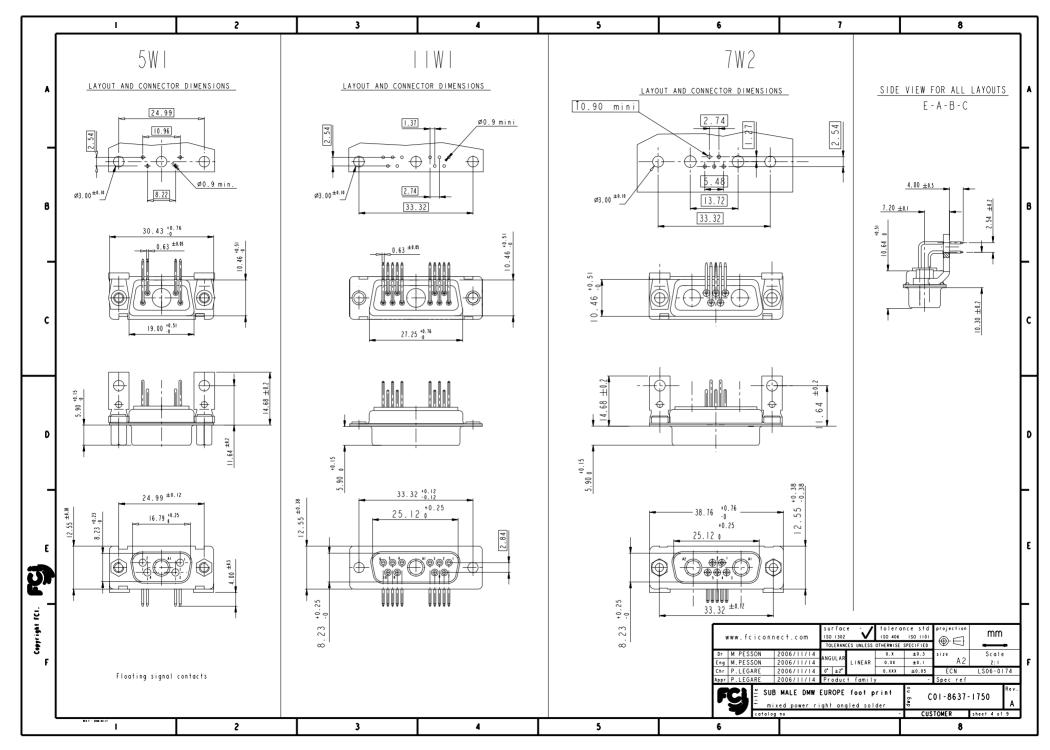

|               | I                          |                  | 2                    | 3                  | 4               |                 | 5 |   | 6                               | 7                                                   | 8                                   |
|---------------|----------------------------|------------------|----------------------|--------------------|-----------------|-----------------|---|---|---------------------------------|-----------------------------------------------------|-------------------------------------|
|               |                            |                  |                      |                    |                 |                 |   |   |                                 |                                                     |                                     |
|               |                            |                  |                      |                    | shell size<br># | _ATOUIS<br>_XWx |   |   |                                 |                                                     |                                     |
|               | PART NUMBER                | MATINGS/         | FRONT                | PCB                | `.              |                 |   |   |                                 |                                                     |                                     |
|               | D*MxWxP500CN               | UNMATINGS<br>500 | ACCESSORY            | ACCESSORIES        | E               | 5W L            |   |   |                                 |                                                     |                                     |
|               | D * ML xWxP500CN           | 500              | insert M3            | without            | Δ               | I I W I         |   |   |                                 |                                                     |                                     |
|               | D * MOx W x P 500C N       | 500              | insert UNC 4.40      | without            | n               |                 |   |   |                                 |                                                     |                                     |
| _             | D*MVxWxP500CN              | 500              | female screw UNC 4.  |                    | A               | 7W2             |   |   |                                 |                                                     |                                     |
|               | D * M x W x P 500 M N      | 500              | without              | metal bracket      | В               | 2 W             |   |   |                                 |                                                     |                                     |
|               | D*MLxWxP500MN              | 500              | insert M3            | metal bracket      |                 |                 |   |   |                                 |                                                     |                                     |
|               | D*MOxWxP500MN              | 500              | insert UNC 4.40      | metal bracket      | В               | 17W2            |   |   |                                 |                                                     |                                     |
| 8             | D*MVxWxP500MN              | 500              | female screw UNC 4.  | 40 metal bracket   | B               | 3W3             |   |   |                                 |                                                     |                                     |
|               | D <b>*</b> M x W x P 500 N | 500              | without              | plastic bracket    |                 |                 |   |   |                                 |                                                     |                                     |
|               | D * ML x W x P 500 N       | 500              | insert M3            | plastic bracket    | В               | 9W4             |   |   |                                 |                                                     |                                     |
|               | D*MOxWxP500N               | 500              | insert UNC 4,40      | plastic bracket    | C               | 25W3            |   |   |                                 |                                                     | Ļ                                   |
|               | D*MVxWxP500N               | 500              | female screw UNC 4.  | 40 plastic bracket |                 |                 |   |   |                                 |                                                     |                                     |
|               |                            |                  |                      | ·                  | C               | 2   W A 4       |   |   |                                 |                                                     |                                     |
|               |                            |                  |                      |                    | С               | 27W2            |   |   |                                 |                                                     |                                     |
| С             |                            |                  |                      |                    |                 |                 |   |   |                                 |                                                     |                                     |
|               | PART NUMBER                | MATINGS/         | FRONT                | PCB                | V               | 47WI            |   |   |                                 |                                                     |                                     |
|               | D*MxWxP543CN               | UNMATINGS<br>500 | ACCESSORY            | ACCESSORIES        | D               | 24W7            |   |   |                                 |                                                     |                                     |
|               | D*MLxWxP543CN              | 500              | without<br>insert M3 | without<br>without | D               | 36W4            |   |   |                                 |                                                     |                                     |
|               | D*MOxWxP543CN              | 500              | insert UNC 4.40      | without            |                 | 30W4            |   |   |                                 |                                                     |                                     |
|               | D*MVxWxP543CN              | 500              | female screw UNC 4.  |                    |                 |                 |   |   |                                 |                                                     |                                     |
|               | D*MxWxP543MN               | 500              | without              | metal bracket      |                 |                 |   |   |                                 |                                                     |                                     |
| D             | D*MLxWxP543MN              | 500              | insert M3            | metal bracket      |                 |                 |   |   |                                 |                                                     |                                     |
|               | D*MOxWxP543MN              | 500              | insert UNC 4.40      | metal bracket      |                 |                 |   |   |                                 |                                                     |                                     |
|               | D∗MVxWxP543MN              | 500              | female screw UNC 4.  |                    |                 |                 |   |   |                                 |                                                     |                                     |
|               | D∗MxWxP543N                | 500              | without              | plastic bracket    |                 |                 |   |   |                                 |                                                     |                                     |
|               | D*MLxWxP543N               | 500              | insert M3            | plastic bracket    |                 |                 |   |   |                                 |                                                     | Γ                                   |
|               | D*MOxWxP543N               | 500              | insert UNC 4.40      | plastic bracket    |                 |                 |   |   |                                 |                                                     |                                     |
|               | D*MVxWxP543N               | 500              | female screw UNC 4.  | 40 plastic bracket |                 |                 |   |   |                                 |                                                     |                                     |
| Ε             |                            |                  |                      |                    |                 |                 |   |   |                                 |                                                     |                                     |
|               |                            |                  |                      |                    |                 |                 |   |   |                                 |                                                     |                                     |
| <b>U</b>      |                            |                  |                      |                    |                 |                 |   |   |                                 |                                                     |                                     |
|               |                            |                  |                      |                    |                 |                 |   |   |                                 |                                                     |                                     |
| 5             |                            |                  |                      |                    |                 |                 |   |   |                                 |                                                     | F                                   |
| 1             |                            |                  |                      |                    |                 |                 |   | ſ |                                 | surface - / tole                                    | rance std projection mm             |
| Coprigat FCL. |                            |                  |                      |                    |                 |                 |   |   | www.fciconne                    | ct.com ISO I302 V ISO A                             | 06 ISO IIOI<br>ISE SPECIFIED ⊕ ←    |
| F             |                            |                  |                      |                    |                 |                 |   | - | Dr M PESSON :<br>Eng M.PESSON : | 2006/11/14 ANGULAR 0.3<br>2006/11/14 LINEAR 0.x     |                                     |
|               |                            |                  |                      |                    |                 |                 |   |   | Chr P.LEGARE                    | 2006/11/14 0° ±2° 0.xx<br>2006/11/14 Product family | x ±0.05 ECN LS06-0174<br>- Spec ref |
|               |                            |                  |                      |                    |                 |                 |   | ľ |                                 | MALE DMW EUROPE foot print                          | C01-8637-1750                       |
|               |                            |                  |                      |                    |                 |                 |   |   |                                 | ed power right angled solder                        | ,s A                                |
| '             | KY 7 - 2004-04-17          |                  | 2                    | 3                  | 4               |                 | 5 |   | 6                               | no                                                  | - CUSTOMER sheet 3 of 9<br>8        |
| L             | •                          | I                | -                    | -                  | -               |                 | - | I | -                               |                                                     | ÷ ·                                 |