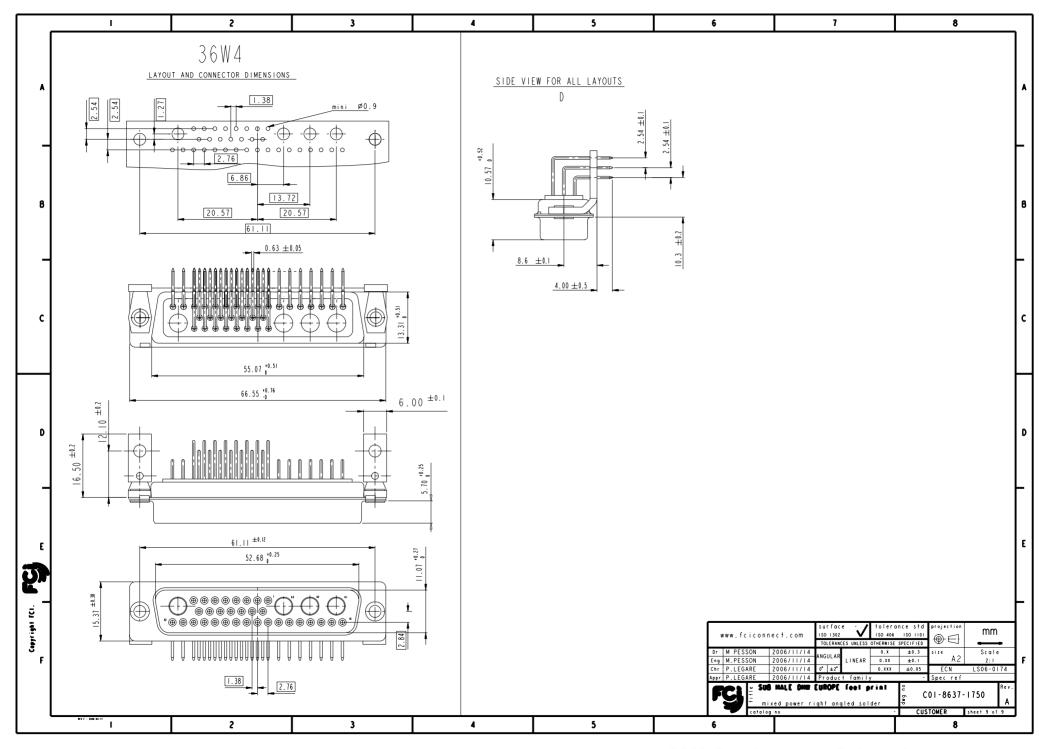

|                      |                    |                 |                 |   |   |                                 | ed power right angled solder                        | ,s A                                |
| '             | KY 7 - 2004-04-17          |                  | 2                    | 3                  | 4               |                 | 5 |   | 6                               | no                                                  | - CUSTOMER sheet 3 of 9<br>8        |
| L             | •                          | I                | -                    | -                  | -               |                 | - | I | -                               |                                                     | ÷ ·                                 |