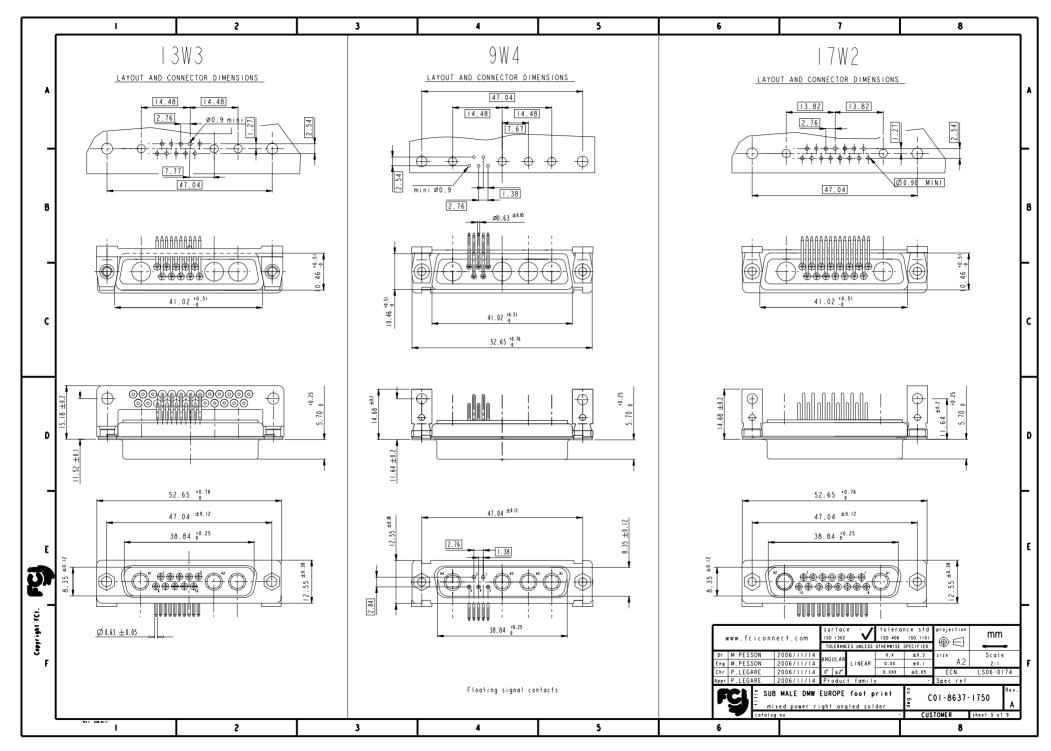

|               | I                          |                  | 2                    | 3                  | 4               |                 | 5 |   | 6                               | 7                                                   | 8                                   |
|---------------|----------------------------|------------------|----------------------|--------------------|-----------------|-----------------|---|---|---------------------------------|-----------------------------------------------------|-------------------------------------|
|               |                            |                  |                      |                    |                 |                 |   |   |                                 |                                                     |                                     |
|               |                            |                  |                      |                    | shell size<br># | _ATOUIS<br>_XWx |   |   |                                 |                                                     |                                     |
|               | PART NUMBER                | MATINGS/         | FRONT                | PCB                | `.              |                 |   |   |                                 |                                                     |                                     |
|               | D*MxWxP500CN               | UNMATINGS<br>500 | ACCESSORY            | ACCESSORIES        | E               | 5W L            |   |   |                                 |                                                     |                                     |
|               | D * ML xWxP500CN           | 500              | insert M3            | without            | Δ               | I I W I         |   |   |                                 |                                                     |                                     |
|               | D * MOx W x P 500C N       | 500              | insert UNC 4.40      | without            | n               |                 |   |   |                                 |                                                     |                                     |
| _             | D*MVxWxP500CN              | 500              | female screw UNC 4.  |                    | A               | 7W2             |   |   |                                 |                                                     |                                     |
|               | D * M x W x P 500 M N      | 500              | without              | metal bracket      | В               | 2 W             |   |   |                                 |                                                     |                                     |
|               | D*MLxWxP500MN              | 500              | insert M3            | metal bracket      |                 |                 |   |   |                                 |                                                     |                                     |
|               | D*MOxWxP500MN              | 500              | insert UNC 4.40      | metal bracket      | В               | 17W2            |   |   |                                 |                                                     |                                     |
| 8             | D*MVxWxP500MN              | 500              | female screw UNC 4.  | 40 metal bracket   | B               | 3W3             |   |   |                                 |                                                     |                                     |
|               | D <b>*</b> M x W x P 500 N | 500              | without              | plastic bracket    |                 |                 |   |   |                                 |                                                     |                                     |
|               | D * ML x W x P 500 N       | 500              | insert M3            | plastic bracket    | В               | 9W4             |   |   |                                 |                                                     |                                     |
|               | D*MOxWxP500N               | 500              | insert UNC 4,40      | plastic bracket    | C               | 25W3            |   |   |                                 |                                                     | Ļ                                   |
|               | D*MVxWxP500N               | 500              | female screw UNC 4.  | 40 plastic bracket |                 |                 |   |   |                                 |                                                     |                                     |
|               |                            |                  |                      | ·                  | C               | 2   W A 4       |   |   |                                 |                                                     |                                     |
|               |                            |                  |                      |                    | С               | 27W2            |   |   |                                 |                                                     |                                     |
| С             |                            |                  |                      |                    |                 |                 |   |   |                                 |                                                     |                                     |
|               | PART NUMBER                | MATINGS/         | FRONT                | PCB                | V               | 47WI            |   |   |                                 |                                                     |                                     |
|               | D*MxWxP543CN               | UNMATINGS<br>500 | ACCESSORY            | ACCESSORIES        | D               | 24W7            |   |   |                                 |                                                     |                                     |
|               | D*MLxWxP543CN              | 500              | without<br>insert M3 | without<br>without | D               | 36W4            |   |   |                                 |                                                     |                                     |
|               | D*MOxWxP543CN              | 500              | insert UNC 4.40      | without            |                 | 30W4            |   |   |                                 |                                                     |                                     |
|               | D*MVxWxP543CN              | 500              | female screw UNC 4.  |                    |                 |                 |   |   |                                 |                                                     |                                     |
|               | D*MxWxP543MN               | 500              | without              | metal bracket      |                 |                 |   |   |                                 |                                                     |                                     |
| D             | D*MLxWxP543MN              | 500              | insert M3            | metal bracket      |                 |                 |   |   |                                 |                                                     |                                     |
|               | D*MOxWxP543MN              | 500              | insert UNC 4.40      | metal bracket      |                 |                 |   |   |                                 |                                                     |                                     |
|               | D∗MVxWxP543MN              | 500              | female screw UNC 4.  |                    |                 |                 |   |   |                                 |                                                     |                                     |
|               | D∗MxWxP543N                | 500              | without              | plastic bracket    |                 |                 |   |   |                                 |                                                     |                                     |
|               | D*MLxWxP543N               | 500              | insert M3            | plastic bracket    |                 |                 |   |   |                                 |                                                     | Γ                                   |
|               | D*MOxWxP543N               | 500              | insert UNC 4.40      | plastic bracket    |                 |                 |   |   |                                 |                                                     |                                     |
|               | D*MVxWxP543N               | 500              | female screw UNC 4.  | 40 plastic bracket |                 |                 |   |   |                                 |                                                     |                                     |
| Ε             |                            |                  |                      |                    |                 |                 |   |   |                                 |                                                     |                                     |
|               |                            |                  |                      |                    |                 |                 |   |   |                                 |                                                     |                                     |
| <b>U</b>      |                            |                  |                      |                    |                 |                 |   |   |                                 |                                                     |                                     |
|               |                            |                  |                      |                    |                 |                 |   |   |                                 |                                                     |                                     |
| 5             |                            |                  |                      |                    |                 |                 |   |   |                                 |                                                     | F                                   |
| 1             |                            |                  |                      |                    |                 |                 |   | ſ |                                 | surface - / tole                                    | rance std projection mm             |
| Coprigat FCL. |                            |                  |                      |                    |                 |                 |   |   | www.fciconne                    | ct.com ISO I302 V ISO A                             | 06 ISO IIOI<br>ISE SPECIFIED ⊕ ←    |
| F             |                            |                  |                      |                    |                 |                 |   | - | Dr M PESSON :<br>Eng M.PESSON : | 2006/11/14 ANGULAR 0.3<br>2006/11/14 LINEAR 0.x     |                                     |
|               |                            |                  |                      |                    |                 |                 |   |   | Chr P.LEGARE                    | 2006/11/14 0° ±2° 0.xx<br>2006/11/14 Product family | x ±0.05 ECN LS06-0174<br>- Spec ref |
|               |                            |                  |                      |                    |                 |                 |   | ľ |                                 | MALE DMW EUROPE foot print                          | C01-8637-1750                       |
|               |                            |                  |                      |                    |                 |                 |   |   |                                 | ed power right angled solder                        | ,s A                                |
| '             | KY 7 - 2004-04-17          |                  | 2                    | 3                  | 4               |                 | 5 |   | 6                               | no                                                  | - CUSTOMER sheet 3 of 9<br>8        |
| L             | •                          | I                | -                    | -                  | -               |                 | - | I | -                               |                                                     | ÷ ·                                 |