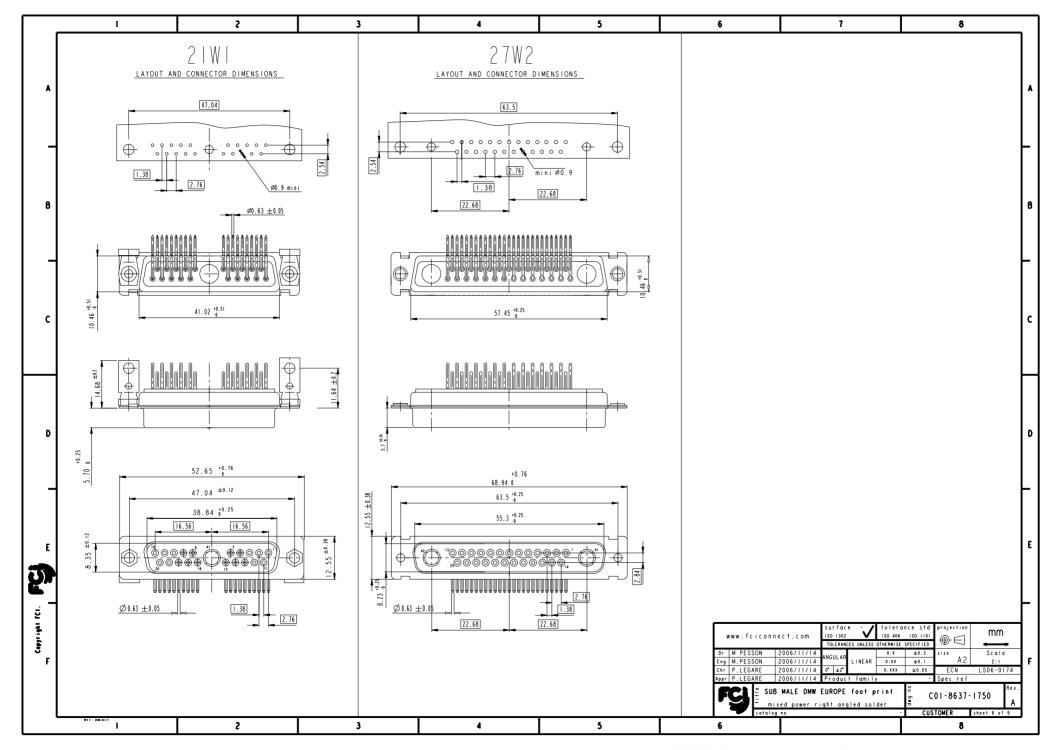

|               | I                          |                  | 2                    | 3                  | 4               |                 | 5 |   | 6                               | 7                                                   | 8                                   |
|---------------|----------------------------|------------------|----------------------|--------------------|-----------------|-----------------|---|---|---------------------------------|-----------------------------------------------------|-------------------------------------|
|               |                            |                  |                      |                    |                 |                 |   |   |                                 |                                                     |                                     |
|               |                            |                  |                      |                    | shell size<br># | _ATOUIS<br>_XWx |   |   |                                 |                                                     |                                     |
|               | PART NUMBER                | MATINGS/         | FRONT                | PCB                | `.              |                 |   |   |                                 |                                                     |                                     |
|               | D*MxWxP500CN               | UNMATINGS<br>500 | ACCESSORY            | ACCESSORIES        | E               | 5W L            |   |   |                                 |                                                     |                                     |
|               | D * ML xWxP500CN           | 500              | insert M3            | without            | Δ               | I I W I         |   |   |                                 |                                                     |                                     |
|               | D * MOx W x P 500C N       | 500              | insert UNC 4.40      | without            | n               |                 |   |   |                                 |                                                     |                                     |
| _             | D*MVxWxP500CN              | 500              | female screw UNC 4.  |                    | A               | 7W2             |   |   |                                 |                                                     |                                     |
|               | D * M x W x P 500 M N      | 500              | without              | metal bracket      | В               | 2 W             |   |   |                                 |                                                     |                                     |
|               | D*MLxWxP500MN              | 500              | insert M3            | metal bracket      |                 |                 |   |   |                                 |                                                     |                                     |
|               | D*MOxWxP500MN              | 500              | insert UNC 4.40      | metal bracket      | В               | 17W2            |   |   |                                 |                                                     |                                     |
| 8             | D*MVxWxP500MN              | 500              | female screw UNC 4.  | 40 metal bracket   | B               | 3W3             |   |   |                                 |                                                     |                                     |
|               | D <b>*</b> M x W x P 500 N | 500              | without              | plastic bracket    |                 |                 |   |   |                                 |                                                     |                                     |
|               | D * ML x W x P 500 N       | 500              | insert M3            | plastic bracket    | В               | 9W4             |   |   |                                 |                                                     |                                     |
|               | D*MOxWxP500N               | 500              | insert UNC 4,40      | plastic bracket    | C               | 25W3            |   |   |                                 |                                                     | Ļ                                   |
|               | D*MVxWxP500N               | 500              | female screw UNC 4.  | 40 plastic bracket |                 |                 |   |   |                                 |                                                     |                                     |
|               |                            |                  |                      | ·                  | C               | 2   W A 4       |   |   |                                 |                                                     |                                     |
|               |                            |                  |                      |                    | С               | 27W2            |   |   |                                 |                                                     |                                     |
| С             |                            |                  |                      |                    |                 |                 |   |   |                                 |                                                     |                                     |
|               | PART NUMBER                | MATINGS/         | FRONT                | PCB                | V               | 47WI            |   |   |                                 |                                                     |                                     |
|               | D*MxWxP543CN               | UNMATINGS<br>500 | ACCESSORY            | ACCESSORIES        | D               | 24W7            |   |   |                                 |                                                     |                                     |
|               | D*MLxWxP543CN              | 500              | without<br>insert M3 | without<br>without | D               | 36W4            |   |   |                                 |                                                     |                                     |
|               | D*MOxWxP543CN              | 500              | insert UNC 4.40      | without            |                 | 30W4            |   |   |                                 |                                                     |                                     |
|               | D*MVxWxP543CN              | 500              | female screw UNC 4.  |                    |                 |                 |   |   |                                 |                                                     |                                     |
|               | D*MxWxP543MN               | 500              | without              | metal bracket      |                 |                 |   |   |                                 |                                                     |                                     |
| D             | D*MLxWxP543MN              | 500              | insert M3            | metal bracket      |                 |                 |   |   |                                 |                                                     |                                     |
|               | D*MOxWxP543MN              | 500              | insert UNC 4.40      | metal bracket      |                 |                 |   |   |                                 |                                                     |                                     |
|               | D∗MVxWxP543MN              | 500              | female screw UNC 4.  |                    |                 |                 |   |   |                                 |                                                     |                                     |
|               | D∗MxWxP543N                | 500              | without              | plastic bracket    |                 |                 |   |   |                                 |                                                     |                                     |
|               | D*MLxWxP543N               | 500              | insert M3            | plastic bracket    |                 |                 |   |   |                                 |                                                     | Γ                                   |
|               | D*MOxWxP543N               | 500              | insert UNC 4.40      | plastic bracket    |                 |                 |   |   |                                 |                                                     |                                     |
|               | D*MVxWxP543N               | 500              | female screw UNC 4.  | 40 plastic bracket |                 |                 |   |   |                                 |                                                     |                                     |
| Ε             |                            |                  |                      |                    |                 |                 |   |   |                                 |                                                     |                                     |
|               |                            |                  |                      |                    |                 |                 |   |   |                                 |                                                     |                                     |
| <b>U</b>      |                            |                  |                      |                    |                 |                 |   |   |                                 |                                                     |                                     |
|               |                            |                  |                      |                    |                 |                 |   |   |                                 |                                                     |                                     |
| 5             |                            |                  |                      |                    |                 |                 |   |   |                                 |                                                     | F                                   |
| 1             |                            |                  |                      |                    |                 |                 |   | ſ |                                 | surface - / tole                                    | rance std projection mm             |
| Coprigat FCL. |                            |                  |                      |                    |                 |                 |   |   | www.fciconne                    | ct.com ISO I302 V ISO A                             | 06 ISO IIOI<br>ISE SPECIFIED ⊕ ←    |
| F             |                            |                  |                      |                    |                 |                 |   | - | Dr M PESSON :<br>Eng M.PESSON : | 2006/11/14 ANGULAR 0.3<br>2006/11/14 LINEAR 0.x     |                                     |
|               |                            |                  |                      |                    |                 |                 |   |   | Chr P.LEGARE                    | 2006/11/14 0° ±2° 0.xx<br>2006/11/14 Product family | x ±0.05 ECN LS06-0174<br>- Spec ref |
|               |                            |                  |                      |                    |                 |                 |   | ľ |                                 | MALE DMW EUROPE foot print                          | C01-8637-1750                       |
|               |                            |                  |                      |                    |                 |                 |   |   |                                 | ed power right angled solder                        | ,s A                                |
| '             | KY 7 - 2004-04-17          |                  | 2                    | 3                  | 4               |                 | 5 |   | 6                               | no                                                  | - CUSTOMER sheet 3 of 9<br>8        |
| L             | •                          | I                | -                    | -                  | -               |                 | - | I | -                               |                                                     | ÷ ·                                 |