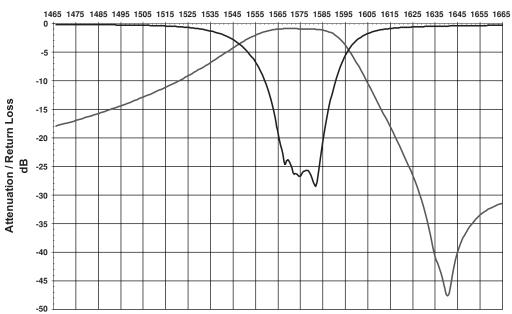

## **Typical Response Curve**

#### Frequency, MHz

## **Electrical Specifications**

| Parameters          | Frequency            | Specifications @ 25°C |
|---------------------|----------------------|-----------------------|
| Insertion Loss      | 1570 MHz to 1581 MHz | 1.5 dB max.           |
| Forward Return Loss |                      | 16.0 dB min.          |
| Attenuation         | 1501 MHz             | 7.0 dB min.           |
| Attenuation         | 1625 MHz             | 20.0 dB min.          |
|                     |                      |                       |
| Power Rating        |                      | 1W                    |
| Impedance           |                      | 50Ω                   |