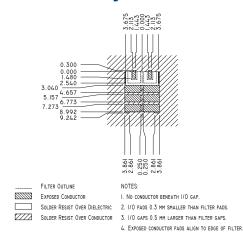

|                      |                       |
| Power Rating        |                      | 1W                    |
| Impedance           |                      | 50Ω                   |

NOTE: Supplier shall test each filter to the critical electrical specifications listed above or better. Any subsequent audits may deviate due to measurement repeatability among different test systems. Such deviations shall not exceed the following limits:

Specification Typical Allowance

 Insertion Loss
 0.1dB

 Return Loss
 1.0dB

 Stopbands
 1.0dB



## **Typical Response Curve**

#### Frequency, MHz



#### **Mechanical Dimensions**



NOTE: RESONATOR HOLES NOT SHOWN.

ALL DIMENSIONS IN MM.

## **Part Marking**

Y = LAST DIGIT OF YEAR WW = SEQUENTIAL WEEK NUMBER

338 YWW

## **PC Board Layout**



## **Packaging**



THIS PRODUCT IS SHIPPED IN REELED TAPES. 1000 PIECES PER REEL .  $3.73\ \text{LBS}$  PER REEL.

### **Contact Information:**

CTS WIRELESS COMPONENTS, INC. / 171 Covington Drive / Bloomingdale, IL 60108 PHONE: (800) 757-6686 / www.ctscorp.com

Document Control #6287116Y01 Rev. 1

Date of Origin 03/04/02 Date of Revision 03/04/02

THIS DATA SHEET IS NOT AN OFFER FOR SALE AND SHALL NOT OBLIGATE CTS TO SELL THE PRODUCTS DESCRIBED HEREIN OR ANY OTHER PRODUCTS. CTS MAY, IN ITS SOLE DISCRETION, MODIFY OR DISCONTINUE THE SALE OF ITS PRODUCTS AT ANY TIME WITHOUT NOTICE. CTS MAKES NO WARRANTY, INCLUDING WARRANTIES OF MERCHANTABILITY OR FITNESS FOR A PARTICULAR PURPOSE, WITH RESPECT TO THE PRODUCTS REFERENCED OR INFORMATION PROVIDED HEREIN.