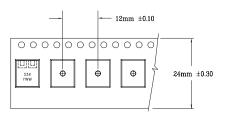

#### **Mechanical Dimensions**

NOTE: RESONATOR HOLES NOT SHOWN.

ALL DIMENSIONS IN MM.