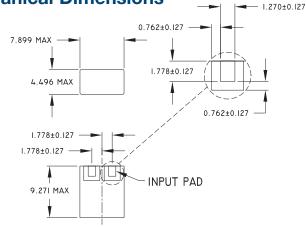

#### **Mechanical Dimensions**

NOTE: RESONATOR HOLES NOT SHOWN.

ALL DIMENSIONS IN MM.