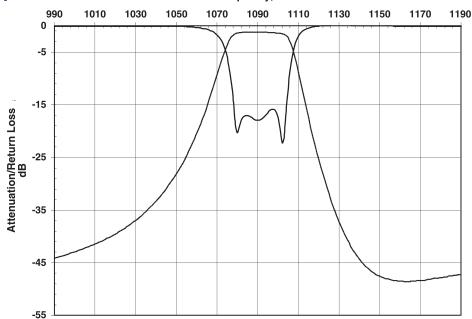

## **Typical Response Curve**

#### Frequency, MHz

## **Electrical Specifications**

| Parameters          | Frequency            | Specifications @ 25° C |
|---------------------|----------------------|------------------------|
| Insertion Loss      | 1087 MHz to 1093 MHz | 2.0 dB max.            |
| Forward Return Loss |                      | 12.0 dB min.           |
| Attenuation         | 1030 MHz             | 35.0 dB min.           |
|                     |                      |                        |
| Power Rating        |                      | 1 W                    |
| Impedance           |                      | 50 Ω                   |