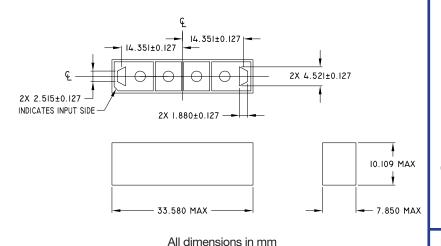

| 12.0 dB min.           |
| Attenuation         | 1030 MHz             | 35.0 dB min.           |
|                     |                      |                        |
| Power Rating        |                      | 1 W                    |
| Impedance           |                      | 50 Ω                   |

NOTE: Supplier shall test each filter to the critical electrical specifications listed above or better. Any subsequent audits may deviate due to measurement repeatability among different test systems. Such deviations shall not exceed the following limits:

SpecificationTypical AllowanceInsertion Loss0.1 dB

Insertion Loss 0.1 dB
Return Loss 1.0 dB
Stopbands 1.0 dB



## **Typical Response Curve**

#### Frequency, MHz



# **Mechanical Dimensions**

# **PC Board Layout**





CONNECT TO I/O PADS USING WIRE LEADS.

# Part Marking

Y = LAST DIGIT OF YEAR WW = SEQUENTIAL WEEK NUMBER

KFF6402A

# **Packaging**

This product is shipped in pre-formed foam trays.



### **Contact Information:**

CTS WIRELESS COMPONENTS, INC. / 171 Covington Drive / Bloomingdale, IL 60108 PHONE: (800) 757-6686 / www.ctscorp.com

•

Document Control #6287069Y01 Rev 1
Date of Origin 05/15/01
Date of Revision 05/15/01

THIS DATA SHEET IS NOT AN OFFER FOR SALE AND SHALL NOT OBLIGATE CTS TO SELL THE PRODUCTS DESCRIBED HEREIN OR ANY OTHER PRODUCTS. CTS MAY, IN ITS SOLE DISCRETION, MODIFY OR DISCONTINUE THE SALE OF ITS PRODUCTS AT ANY TIME WITHOUT NOTICE. CTS MAKES NO WARRANTY, INCLUDING WARRANTIES OF MERCHANTABILITY OR FITNESS FOR A PARTICULAR PURPOSE, WITH RESPECT TO THE PRODUCTS REFERE