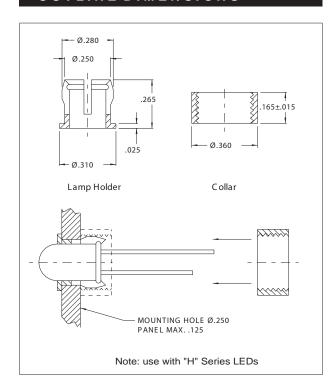

#### Series 4304MC

•This attractive and economical mounting clip installs quickly and provides secure mounting for T-1 3/4 high dome LEDs such as 4301H, 4304H, 4305H or 4308H Series.

Material: Black polypropylene

Mounting Hole: Ø.250 min. in panels up to

.125 thick.

## **OUTLINE DIMENSIONS**