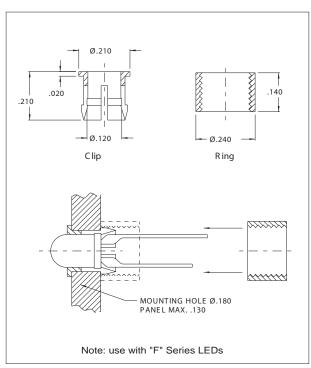

#### Series 4303MC

•This attractive and economical mounting clip installs quickly and provides secure mounting for T-1 high dome LEDs such as 4303F Series.

Material: Black polypropylene

Mounting Hole: Ø.180 min. in panels up to

.130 thick.

## **OUTLINE DIMENSIONS**

All dimensions in inches.