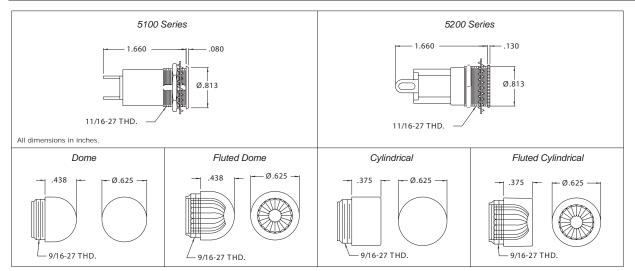

## DESCRIPTION AND FEATURES

The Chicago Miniature Lamp Miniature Indicator Lights are versatile, industry standard, front panel indicators capable of accepting a variety of T-2 and T-3 1/4 miniature bayonet based incandescent and neon lamps. Available in the deluxe 5200 Series and the very cost efficient 5100 Series. These indicator lights accept a variety of different lens styles and colors, and are excellent for providing a large, bright, easily noticed status indicator. The lamp is not included with this indicator light; please order the required lamp separately.

## SPECIFICATIONS

| Part Number: Description                                        |                                                                              | Lens Part No: | Description                    |
|-----------------------------------------------------------------|------------------------------------------------------------------------------|---------------|--------------------------------|
| 5100-822 solder lug tern                                        | 322 solder lug terminals, no resistor                                        |               | Transparent dome               |
| 5100-823 screw type ter                                         | screw type terminals, no resistor                                            |               | Translucent dome               |
| 5100-824 .250 Q.C. tern                                         | 0-824 .250 Q.C. terminals, no resistor                                       |               | Transparent fluted dome        |
| 5200-222 solder lug tern                                        | solder lug terminals, no resistor                                            |               | Transparent cylindrical        |
| 5200-232 solder lug tern                                        | solder lug terminals, built-in 22K ohm resistor                              |               | Translucent cylindrical        |
| 5200-242 solder lug term                                        | ninals, built-in 100K ohm resistor                                           | 25P-626*      | Transparent fluted cylindrical |
| Mounting Hole:                                                  | .688                                                                         |               |                                |
| Mounting Centers:                                               | .969                                                                         |               |                                |
| Maximum Panel Thickness:                                        | .406                                                                         |               |                                |
| Housing/Lens Material:                                          | 5100 Series-Glass filled polyester, 5200 Series-Phenolic                     |               |                                |
| Bezel:                                                          | (5100 Series only): stainless steel                                          |               |                                |
| Mounting Bushing/Bezel: (5200 Series only): chrome plated brass |                                                                              |               |                                |
| Hex Nut:                                                        | Zinc plated steel                                                            |               |                                |
| Lockwasher:                                                     | kwasher: Chromate treated steel                                              |               |                                |
| Lenses:                                                         | High temperature lexan                                                       |               |                                |
| Approvals:                                                      | UL listed, CSA certified (except Q.C. terminal versions)                     |               |                                |
| Electrical Rating:                                              | up to 250 Volts, up to 3 Watts (contact factory for specific product rating) |               |                                |