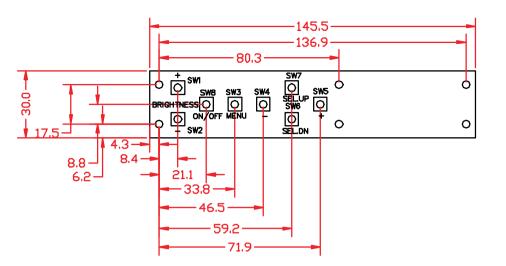

| <b>Title:</b>                            | <b>Date:</b>        |
|------------------------------------------|---------------------|
| Digital Switch Mount (10K)               | 31. 8. 2004         |
| <b>NOTE:</b><br>All dimensions are in mm | Kit 60109 OSD GUIDE |