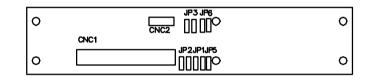

| CNC1 Pin Assignment<br>Connector : JST XHD12 |                      |  |
|----------------------------------------------|----------------------|--|
|                                              | description          |  |
| 12                                           | no connection        |  |
| 11                                           | OSD Select UP        |  |
| 10                                           | OSD Select Down      |  |
| 9                                            | OSD Plus/Right       |  |
| 8                                            | OSD Minus/Left       |  |
| 7                                            | OSD Menu             |  |
| 6                                            | Ground               |  |
| 5                                            | Backlight Brightness |  |
|                                              | VR pin B             |  |
| 4                                            | Backlight Brightness |  |
|                                              | VR pin WIP           |  |
| 3                                            | Backlight Brightness |  |
|                                              | VR pin A             |  |
| 2                                            | Power Switch B       |  |
| 1                                            | Power Switch A       |  |

| CNC2 Pin assignment<br>Connector : Hirose DF13-9F |                           |  |
|---------------------------------------------------|---------------------------|--|
| pin #                                             | description               |  |
| 9                                                 | Ground                    |  |
| 8                                                 | Adjust Down/Decrease/Left |  |
| 7                                                 | Adjust Up/Increase/Right  |  |
| 6                                                 | Select Down               |  |
| 5                                                 | Select Up                 |  |
| 4                                                 | Ground                    |  |
| 3                                                 | No connection             |  |
| 2                                                 | No connection             |  |
| 1                                                 | Power On/Off              |  |

Jumper setting : JP1: SWAP DEC/INC SWITCH 1-2,3-4 closed : NORMAL 1-3,2-4 closed : SWAPPED

JP2 : SWAP SEL UP/DN SWITCH 1-2,3-4 closed : NORMAL 1-3,2-4 closed : SWAPPED

JP3 : SWAP BRIGHTNESS INC/DEC SWITCH 1-2,3-4 closed : NORMAL 1-3,2-4 closed : SWAPPED

- JP5 : 1-2 closed : Disable On/Off power button control Open : Enable On/Off power button control(Default)
- JP6 : 1-2 closed : Default power on (JP5 set open) 3-4 closed: Defalt power off (JP5 set open)