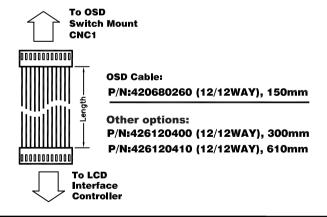

| CNC1 Pin Assignment<br>Connector : JST XHD12 |                      |  |
|----------------------------------------------|----------------------|--|
|                                              | description          |  |
| 12                                           | no connection        |  |
| 11                                           | OSD Select UP        |  |
| 10                                           | OSD Select Down      |  |
| 9                                            | OSD Plus/Right       |  |
| 8                                            | OSD Minus/Left       |  |
| 7                                            | OSD Menu             |  |
| 6                                            | Ground               |  |
| 5                                            | Backlight Brightness |  |
|                                              | VR pin B             |  |
| 4                                            | Backlight Brightness |  |
|                                              | VR pin WIP           |  |
| 3                                            | Backlight Brightness |  |
|                                              | VR pin A             |  |
| 2                                            | Power Switch B       |  |
| 1                                            | Power Switch A       |  |