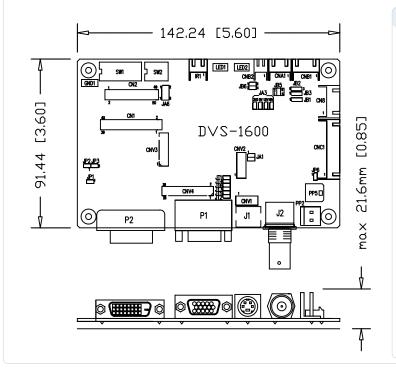

### **DVS-1600**

Serial Control (for firmware programming or

Dual color LED connector for controller status

Dual color LED connector for backlight status

PC, DVI & Video Interface for TFT LCD panelsPart #: 4171400xx-3

LVDS panel signal

serial control only)

Backlight inverter

VGA analog input

Main power input##

Composite Video in

Main power input (alternative)

Reserved

Reserved

Reserved

OEM only

DVI-D input

S-Video in

Auxiliary power output

OSD Function controls Alternate video in

TTL panel signal

**Connector Definitions** 

CN1

CN2

CN8

CNA1

CNB1

CNC1

CNV1

CNV2

CNV3

CNV4

LED1 LED2

IR1

P1

P2

PP2

PP5

J1

J2