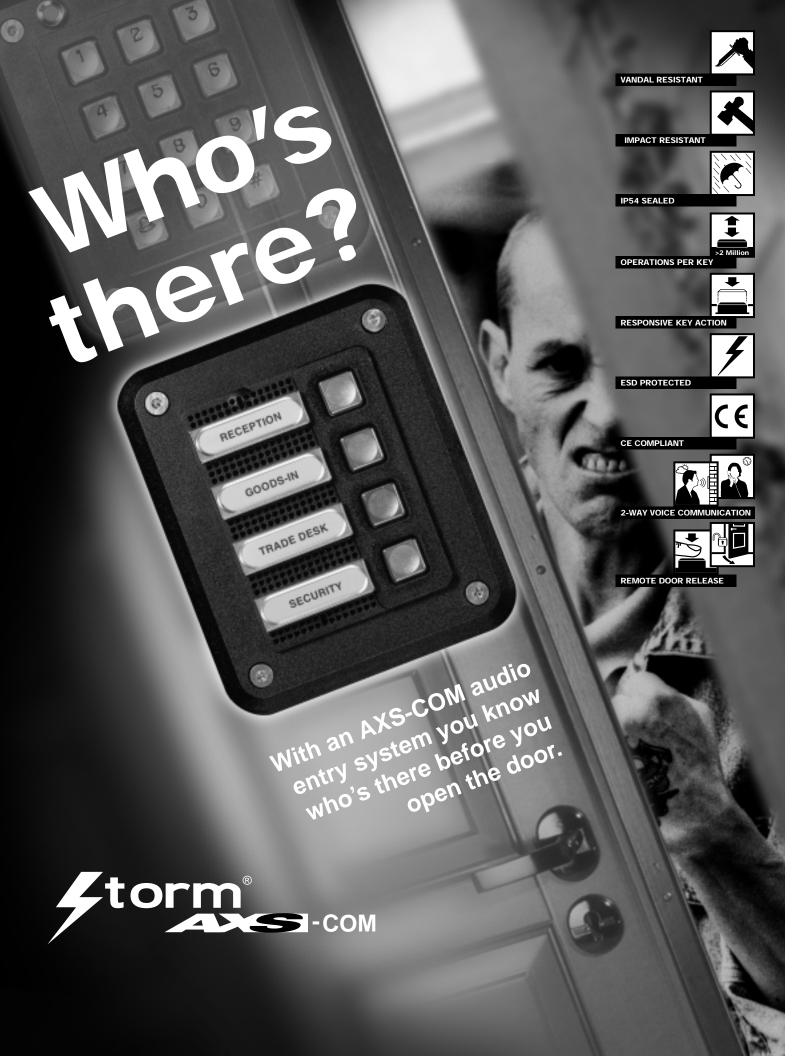

Anti-tamper alarm output for improved security

• Can be used to control a wide range of a.c. or d.c.

**PRODUCT FEATURES** 

1 and 4 doorbell / call button(s)
Quick and easy installation
1-4 station communication

electric door releases and locks
Power supply 11-28V d.c., 9-20V a.c.
Station identity inserts provided (blank)

Wall or flush-panel mountable

1 black d.c. handset included

comprehensive installation instructions.