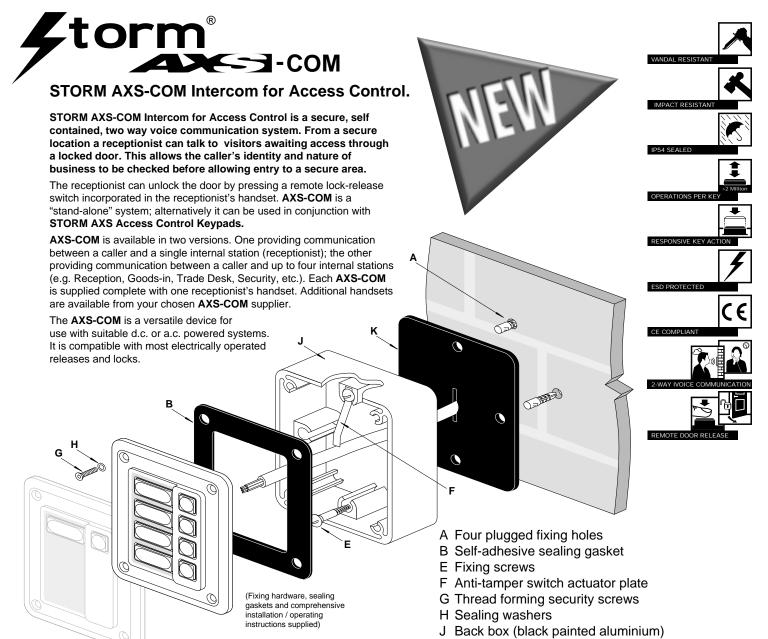

Anti-tamper alarm output for improved security

• Can be used to control a wide range of a.c. or d.c.

**PRODUCT FEATURES** 

1 and 4 doorbell / call button(s)
Quick and easy installation
1-4 station communication

electric door releases and locks
Power supply 11-28V d.c., 9-20V a.c.
Station identity inserts provided (blank)

Wall or flush-panel mountable

1 black d.c. handset included

comprehensive installation instructions.