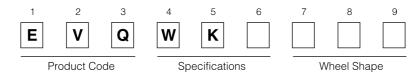

## Panasonic

### Edge Drive Jog Encoders

Japan





#### Features

- An encoder with detents and excellent operational feel
- A push-on switch with a clear-click operational feel
- Compact with thin profile
- Reflow soldering type available
- Anti-electrostatic measures available

#### Recommended Applications

- Memory paging and transmitting
- Menu selection and input for Audio Visual Equipment
- Portable Electronic Equipment

#### Explanation of Part Numbers



#### Major Specifications

| Mechanical                        | Encoder                       | Detents            | 15 points             |
|-----------------------------------|-------------------------------|--------------------|-----------------------|
|                                   |                               | Rotation Torque    | 1 mN·m to 10 mN·m     |
|                                   | Push-on Switch                | Travel             | 0.3 mm                |
|                                   |                               | Operating Force    | 4.5 N±1.5 N           |
| Electrical                        | Encoder                       | Pulses             | 3, 15 pulses          |
|                                   |                               | Output Sign