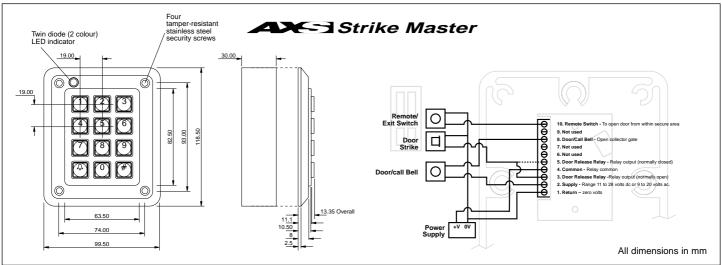

Horm®

AXSI Strike Master

0

The STORM AXS StrikeMaster, Single Door Keypad, is ideally suited for access control in outdoor and indoor locations. It is resistant to high impact and sealed against water and dust to IP65.

## PRODUCT SPECIFICATIONS

- Up to 50 user programmable entry codes
- Entry code indexing for secure allocation and re-allocation of entry codes
- 4, 5 or 6 digit entry codes
- Timed release or latching operation
- Timed lock out for "code hacker" resistance

- · Remote exit switch facility
- Weather resistant to IP65
- Hidden entry code feature
- Volt free, normally open/normally closed release relay

| PRODUCT FEATURES                                                                                                                                               | SINGLE<br>DOOR                                                                                                              |
|----------------------------------------------------------------------------------------------------------------------------------------------------------------|-----------------------------------------------------------------------------------------------------------------------------|
| Part Number                                                                                                                                                    | DR2KT2                                                                                                                      |
| Key Life (cycles) Service Temp (Dry) Keypad Material Keypad Colour Keytop Material Keytop Colour Keytop Legends Legend Colour Contact Materials Weather Sealed | > 4 Million -20°C to +70°C Super High-impact Polymer Black Super High-impact Polymer Black Laser Marked White Carbon / Gold |
| Resistance to<br>Static Discharge                                                                                                                              | > 12.5 KV                                                                                                                   |