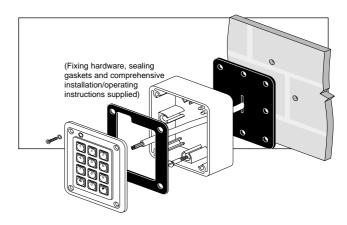

Horm®

AXSI Strike Master

0

The STORM AXS StrikeMaster, Single Door Keypad, is ideally suited for access control in outdoor and indoor locations. It is resistant to high impact and sealed against water and dust to IP65.