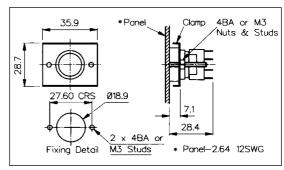

- **Rear Panel Mounting**
- Flush with Panel
- 19mm diameter
- S.PC.O. Microswitch
- 5A, 250V a.c.

| Specification                                                          | MP0037                                                                 | MP0031                                                                    | MP0034                                                     |
|------------------------------------------------------------------------|------------------------------------------------------------------------|---------------------------------------------------------------------------|------------------------------------------------------------|
| Terminations:                                                          | Screw Terminals                                                        | Solder Tags                                                               | Solder Tags                                                |
| Switching:                                                             | S.P. Push to make<br>Momentary action                                  | S.P.C.O. Momentary Action (Microswitch)                                   | S.P.C.O. Momentary Action (Microswitch)                    |
| Max. Rating:                                                           | 1A, 50V                                                                | 5A, 250V a.c.                                                             | 5A, 250V a.c.                                              |
| Contact Resistance:                                                    | <10mΩ                                                                  | <10mΩ                                                                     | <10mΩ                                                      |
| Insulation Resistance:                                                 | $>10^5 M\Omega$                                                        | $>10^3 M\Omega$ .                                                         | $>10^3 M\Omega$                                            |
| Dielectric Strength:                                                   | >1.0kV a.c.                                                            | >2.0kV a.c.                                                               | >2.0kV a.c.                                                |
| Operating Temp. Range:                                                 | -20°C to +70°C                                                         | -20°C to +70°C                                                            | _20°C to +70°C                                             |
| Sealing (Front of panel only):                                         | Protection Classification: IP68 EN60529<br>1992 (Terminals not sealed) | Protection Classification: IP66 EN60529<br>1992 (Micro switch not sealed) |                                                            |
| Operations<br>Mechanical:<br>Electrical:                               | 1,000,000 (min)<br>30,000 (min)                                        | 1,000,000 (min)<br>35,000 (min)                                           | 250,000 (min)<br>35,000 (min)                              |
| Operating Pressure:                                                    | 7.5N (typ)                                                             | 4.7N (typ)                                                                | 2.7N (typ)                                                 |
| Rear Nut Fixing Torque:                                                | 0.57Nm                                                                 | 0.57Nm                                                                    | -                                                          |
| Materials<br>Mouldings:<br>Tags/Terminations:<br>Switch Body & Button: | Glass Filled Nylon<br>Brass, Silver Plated<br>Stainless Steel          | Glass Filled Nylon<br>Brass, Tin Plated<br>Stainless Steel                | Glass Filled Nylon<br>Brass, Tin Plated<br>Stainless Steel |
| Contacts:                                                              | Brass, Silver Plated, Silver                                           | Fine Silver                                                               | Fine Silver                                                |
| Variants:                                                              | -                                                                      | Engraved Button, Non-Rotating Button, details on request                  | Engraved Button, Non-Rotating Button, details on request   |
| RoHS                                                                   | Compliant                                                              | Compliant                                                                 | Compliant                                                  |