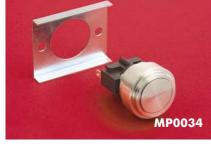

- **Rear Panel Mounting**
- Flush with Panel
- 19mm diameter
- S.PC.O. Microswitch
- 5A, 250V a.c.

| Specification                                                          | MP0037                                                                 | MP0031                                                                    | MP0034                                                     |
|------------------------------------------------------------------------|------------------------------------------------------------------------|---------------------------------------------------------------------------|------------------------------------------------------------|
| Terminations:                                                          | Screw Terminals                                                        | Solder Tags                                                               | Solder Tags                                                |
| Switching:                                                             | S.P. Push to make<br>Momentary action                                  | S.P.C.O. Momentary Action (Microswitch)                                   | S.P.C.O. Momentary Action (Microswitch)                    |
| Max. Rating:                                                           | 1A, 50V                                                                | 5A, 250V a.c.                                                             | 5A, 250V a.c.                                              |
| Contact Resistance:                                                    | <10mΩ                                                                  | <10mΩ                                                                     | <10mΩ                                                      |
| Insulation Resistance:                                                 | $>10^5 M\Omega$                                                        | $>10^3 M\Omega$ .                                                         | $>10^3 M\Omega$                                            |
| Dielectric Strength:                                                   | >1.0kV a.c.                                                            | >2.0kV a.c.                                                               | >2.0kV a.c.                                                |
| Operating Temp. Range:                                                 | -20°C to +70°C                                                         | -20°C to +70°C                                                            | _20°C to +70°C                                             |
| Sealing (Front of panel only):                                         | Protection Classification: IP68 EN60529<br>1992 (Terminals not sealed) | Protection Classification: IP66 EN60529<br>1992 (Micro switch not sealed) |                                                            |
| Operations<br>Mechanical:<br>Electrical:                               | 1,000,000 (min)<br>30,000 (min)                                        | 1,000,000 (min)<br>35,000 (min)                                           | 250,000 (min)<br>35,000 (min)                              |
| Operating Pressure:                                                    | 7.5N (typ)                                                             | 4.7N (typ)                                                                | 2.7N (typ)                                                 |
| Rear Nut Fixing Torque:                                                | 0.57Nm                                                                 | 0.57Nm                                                                    | -                                                          |
| Materials<br>Mouldings:<br>Tags/Terminations:<br>Switch Body & Button: | Glass Filled Nylon<br>Brass, Silver Plated<br>Stainless Steel          | Glass Filled Nylon<br>Brass, Tin Plated<br>Stainless Steel                | Glass Filled Nylon<br>Brass, Tin Plated<br>Stainless Steel |
| Contacts:                                                              | Brass, Silver Plated, Silver                                           | Fine Silver                                                               | Fine Silver                                                |
| Variants:                                                              | -                                                                      | Engraved Button, Non-Rotating Button, details on request                  | Engraved Button, Non-Rotating Button, details on request   |
| RoHS                                                                   | Compliant                                                              | Compliant                                                                 | Compliant                                                  |