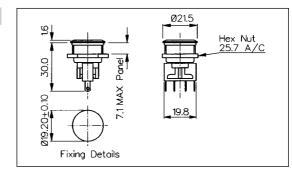

- **Rear Panel Mounting**
- Flush with Panel
- 19mm diameter
- S.PC.O. Microswitch
- 5A, 250V a.c.

| Specification                                                          | MP0037                                                                 | MP0031                                                                    | MP0034                                                     |
|------------------------------------------------------------------------|------------------------------------------------------------------------|---------------------------------------------------------------------------|------------------------------------------------------------|
| Terminations:                                                          | Screw Terminals                                                        | Solder Tags                                                               | Solder Tags                                                |
| Switching:                                                             | S.P. Push to make<br>Momentary action                                  | S.P.C.O. Momentary Action (Microswitch)                                   | S.P.C.O. Momentary Action (Microswitch)                    |
| Max. Rating:                                                           | 1A, 50V                                                                | 5A, 250V a.c.                                                             | 5A, 250V a.c.                                              |
| Contact Resistance:                                                    | <10mΩ                                                                  | <10mΩ                                                                     | <10mΩ                                                      |
| Insulation Resistance:                                                 | $>10^5 M\Omega$                                                        | $>10^3 M\Omega$ .                                                         | $>10^3 M\Omega$                                            |
| Dielectric Strength:                                                   | >1.0kV a.c.                                                            | >2.0kV a.c.                                                               | >2.0kV a.c.                                                |
| Operating Temp. Range:                                                 | -20°C to +70°C                                                         | -20°C to +70°C                                                            | _20°C to +70°C                                             |
| Sealing (Front of panel only):                                         | Protection Classification: IP68 EN60529<br>1992 (Terminals not sealed) | Protection Classification: IP66 EN60529<br>1992 (Micro switch not sealed) |                                                            |
| Operations<br>Mechanical:<br>Electrical:                               | 1,000,000 (min)<br>30,000 (min)                                        | 1,000,000 (min)<br>35,000 (min)                                           | 250,000 (min)<br>35,000 (min)                              |
| Operating Pressure:                                                    | 7.5N (typ)                                                             | 4.7N (typ)                                                                | 2.7N (typ)                                                 |
| Rear Nut Fixing Torque:                                                | 0.57Nm                                                                 | 0.57Nm                                                                    | -                                                          |
| Materials<br>Mouldings:<br>Tags/Terminations:<br>Switch Body & Button: | Glass Filled Nylon<br>Brass, Silver Plated<br>Stainless Steel          | Glass Filled Nylon<br>Brass, Tin Plated<br>Stainless Steel                | Glass Filled Nylon<br>Brass, Tin Plated<br>Stainless Steel |
| Contacts:                                                              | Brass, Silver Plated, Silver                                           | Fine Silver                                                               | Fine Silver                                                |
| Variants:                                                              | -                                                                      | Engraved Button, Non-Rotating Button, details on request                  | Engraved Button, Non-Rotating Button, details on request   |
| RoHS                                                                   | Compliant                                                              | Compliant                                                                 | Compliant                                                  |