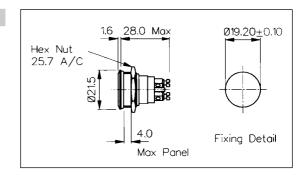

## **MP0037 Sealed to IP68**

- Front Panel Sealed to IP68
- 21.5mm diameter
- S.P. Push to Make
- 1A, 50V
- **Industry Standard Size**

- Front Panel Sealed to IP66
- 21.5mm diameter
- S.P.C.O. Microswitch
- 5A, 250V a.c.