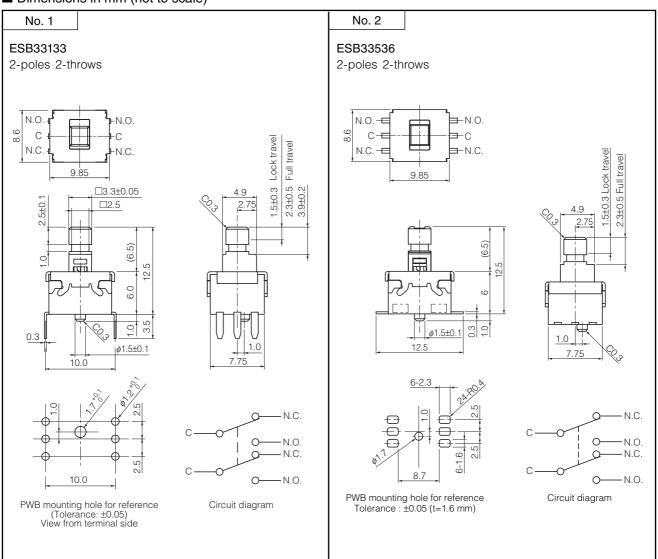

#### ■ Dimensions in mm (not to scale)

#### ■ Specifications

| Rating                        | 50 μA 3 Vdc to 0.2 A 14 Vdc (Resistive load)                              |  |  |
|-------------------------------|---------------------------------------------------------------------------|--|--|
| Travel                        | Lock travel=1.5 mm Full travel=2.3 mm                                     |  |  |
| Mounting Height               | 6.0 mm                                                                    |  |  |
| Poles and Throws              | 2-poles 2-throws                                                          |  |  |
| Operating Mode                | Self-lock, Non-lock                                                       |  |  |
| Switching Mode                | Non-shorting                                                              |  |  |
| Minimum Quantity/Packing Unit | 100 pcs. Polyethylene Bag (Bulk) / 300 pcs. Embossed Taping (Reel Pack)   |  |  |
| Quantity/Carton               | 2000 pcs. Polyethylene Bag (Bulk) / 1800 pcs. Embossed Taping (Reel Pack) |  |  |

#### ■ Standard Products

| Operating Mode | Terminals | Packaging                  | Operating Force | Part Numbers | Lever Color  |  |
|----------------|-----------|----------------------------|-----------------|--------------|--------------|--|
| PP             |           | Polyethylene Bag<br>(Bulk) | 3.0 N±1.0 N     | ESB33133     | Light Yellow |  |
| NL             | Wave      |                            | 3.0 N±1.0 N     | ESB33134     |              |  |
| PP             | Soldering |                            | 5.0 N±1.5 N     | ESB33153     | Black        |  |
| NL             |           |                            |                 | ESB33154     |              |  |
| PP             | Surface   | Embossed Taping<br>(Reel)  | 3.0 N±1.0 N     | ESB33535     | Light Yellow |  |
| NL             | Mount     |                            |                 | ESB33536     |              |  |