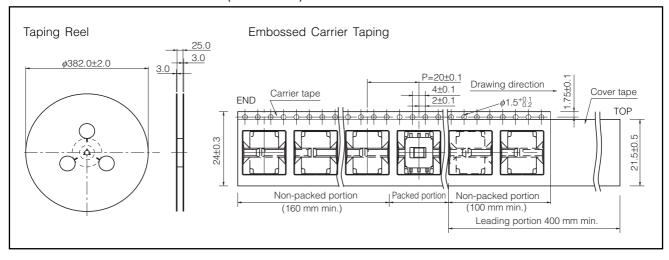

br>(Bulk) | 3.0 N±1.0 N     | ESB33133     | Light Yellow |  |
| NL             | Wave      |                            | 3.0 N±1.0 N     | ESB33134     |              |  |
| PP             | Soldering |                            | 5.0 N±1.5 N     | ESB33153     | Black        |  |
| NL             |           |                            |                 | ESB33154     |              |  |
| PP             | Surface   | Embossed Taping<br>(Reel)  | 3.0 N±1.0 N     | ESB33535     | Light Yellow |  |
| NL             | Mount     |                            |                 | ESB33536     |              |  |

Note: PP=Self-lock NL=Non-lock

Panasonic Push Switches/ESB33

#### ■ Dimensions in mm (not to scale)



# ■ Packaging Specifications Standard Reel Dimensions in mm (not to scale)



#### ■ Application Notes:

Operating force should be applied at the center of the lever.