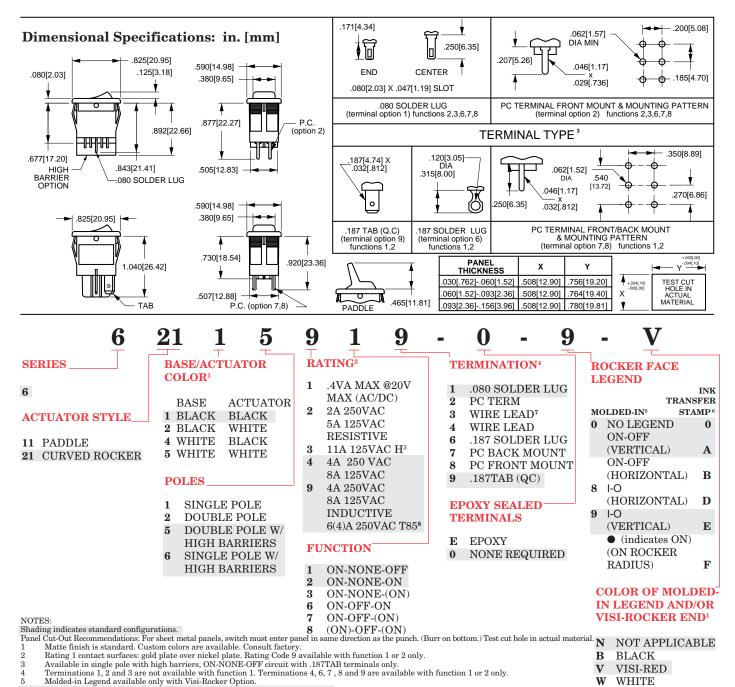

White is standard with dark actuators; black is standard with light actuators. Termination 3 available with rating 2 only - 18 gauge wire used. Rating 9 using Termination 1 or 2 is rated T55 only.

6

WHITE