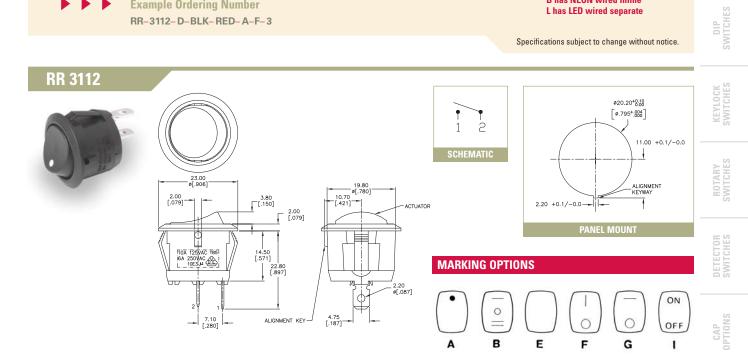

## **APPLICATIONS/MARKETS**

- Industrial
- Audio/visual
- Lighting ballast

|                                                    |                                                                                                                                                                                                                                                                              |                                                                            |                                    |                                                          | s                       |
|----------------------------------------------------|------------------------------------------------------------------------------------------------------------------------------------------------------------------------------------------------------------------------------------------------------------------------------|----------------------------------------------------------------------------|------------------------------------|----------------------------------------------------------|-------------------------|
|                                                    | ) ORDER<br>Housing                                                                                                                                                                                                                                                           | ACTUATOR                                                                   |                                    |                                                          | ROCKER<br>SWITCHES      |
| SERIES MODEL NO.                                   |                                                                                                                                                                                                                                                                              | COLOR LED COLOR                                                            | MARKING TERMINATION                | LAMP                                                     |                         |
| 3112                                               | See Below BLK = Black<br>WHT= White                                                                                                                                                                                                                                          | WHT= White RED = Red<br>RED = Red YEL = Yellow<br>YEL = Yellow GRN = Green | A F = Faston<br>B E<br>F           | 0 = None<br>1 = 110V Neon<br>2 = 220V Neon<br>3 = 3V LED | SLIDE<br>SWITCHES       |
|                                                    | $ \begin{array}{ c c c c c } \hline A &= & SPST & On-None-Off \\ \hline B^* &= & SPST & On-None-Off \\ \hline C &= & SPDT & On-None-On \\ \hline D &= & SPDT & On-Off-On \\ \hline F &= & SPST & Off-None-(On) \\ \hline L^* &= & SPST & On-None-Off \\ \hline \end{array} $ | GRN = Green                                                                |                                    | 4 = 12V LED<br>5 = 24V LED                               | SNAP-ACTION<br>SWITCHES |
| Example Ordering Number<br>RR-3112-D-BLK-RED-A-F-3 |                                                                                                                                                                                                                                                                              |                                                                            | B has NEON wire<br>L has LED wired |                                                          | DIP<br>TCHES            |