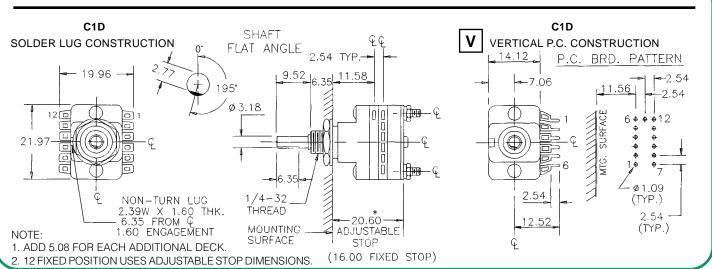

## **SOLDER LUG - ADJUSTABLE STOPS**

SWITCHES - 30° INDEXING - STOPS SET @ 2 POS.

# VERTICAL P.C. TERMINALS - ADJUSTABLE STOPS

SWITCHES - 30° INDEXING - STOPS SET @ 2 POS

| 01 02-12 1 1 1 C1D0112S - A C1D0112N - A CA 01 02-06 1 1 C1D0106S - VA C1D0106N - VA 0 02 02-12 1 2 C1D0212S - A C1D0212N - A CA 01 02-12 1 1 C1D0112S - VA C1D0112N - VA 0 02 02-06 2 1 C1D0206S - A C1D0206N - A CH 02 02-06 1 2 C1D0206S - VA C1D0206N - VA 0 03 02-12 1 3 C1D0312S - A C1D0312N - A CA 02 02-12 1 2 C1D0205S - VA C1D0212N - VA 0 03 02-04 3 1 C1D0304S - A C1D0304N - A CK 03 02-06 1 3 C1D0306S - VA C1D0306N - VA 0 04 02-06 2 2 C1D0406S - A C1D0406N - A CH 03 02-12 1 3 C1D0312S - VA C1D0312N - VA 0                                                                                                                                                                                                                                                                                                                                                                                                                                                                                                                                                                                                                                                                                                                                                                                                                                                                                                                                                                                                                                                                                                                                                                                                                                                                                                                                                                                                                                                                                                                                                                                               | POLES  | ACTIVE POSITIONS | POLES/<br>DECK | NO. OF<br>DECKS |              | NON-<br>SHORTING | FIG. | POLES  | ACTIVE<br>POSITIONS | POLES/<br>DECK | NO. OF<br>DECKS |               | NON-<br>SHORTING | FIG.  |
|-------------------------------------------------------------------------------------------------------------------------------------------------------------------------------------------------------------------------------------------------------------------------------------------------------------------------------------------------------------------------------------------------------------------------------------------------------------------------------------------------------------------------------------------------------------------------------------------------------------------------------------------------------------------------------------------------------------------------------------------------------------------------------------------------------------------------------------------------------------------------------------------------------------------------------------------------------------------------------------------------------------------------------------------------------------------------------------------------------------------------------------------------------------------------------------------------------------------------------------------------------------------------------------------------------------------------------------------------------------------------------------------------------------------------------------------------------------------------------------------------------------------------------------------------------------------------------------------------------------------------------------------------------------------------------------------------------------------------------------------------------------------------------------------------------------------------------------------------------------------------------------------------------------------------------------------------------------------------------------------------------------------------------------------------------------------------------------------------------------------------------|--------|------------------|----------------|-----------------|--------------|------------------|------|--------|---------------------|----------------|-----------------|---------------|------------------|-------|
| 02 02-12 1 2 C1D0212S - A C1D0212N - A CA 01 02-12 1 1 C1D0112S - VA C1D0112N - VA 02 02-06 2 1 C1D0206S - A C1D0206N - A CH 02 02-06 1 2 C1D0206S - VA C1D0206N - VA 03 02-12 1 3 C1D0312S - A C1D0312N - A CA 02 02-12 1 2 C1D0212S - VA C1D0212N - VA 03 02-04 3 1 C1D0304S - A C1D0304N - A CK 03 02-06 1 3 C1D0306S - VA C1D0306N - VA 04 02-06 2 2 C1D0406S - A C1D0406N - A CH 03 02-12 1 3 C1D0312S - VA C1D0312N - VA 05 02-12 1 3 C1D0312S - VA C1D0312N - VA 05 02-12 1 3 C1D0312S - VA C1D0312N - VA 05 02-12 1 3 C1D0312S - VA C1D0312N - VA 05 02-12 1 3 C1D0312S - VA C1D0312N - VA 05 02-12 1 3 C1D0312S - VA C1D0312N - VA 05 02-12 1 3 C1D0312S - VA 05 02-12 1 2 C1D0312S | 1 OLLS | 1 001110110      | DECK           | DECINO          |              | 31101111110      |      | 1 OLLS | 001110140           | DLOR           | DECINO          |               | SHOKING          |       |
| 02         02-06         2         1         C1D0206S - A         C1D0206N - A         CH         02         02-06         1         2         C1D0206S - VA         C1D0206N - VA         C           03         02-12         1         3         C1D0312S - A         C1D0312N - A         CA         02         02-12         1         2         C1D0212S - VA         C1D0212N - VA         C           03         02-04         3         1         C1D0304S - A         C1D0304N - A         CK         03         02-06         1         3         C1D0306S - VA         C1D0306N - VA         C           04         02-06         2         2         C1D0406S - A         C1D0406N - A         CH         03         02-12         1         3         C1D0312S - VA         C1D0312N - VA         C                                                                                                                                                                                                                                                                                                                                                                                                                                                                                                                                                                                                                                                                                                                                                                                                                                                                                                                                                                                                                                                                                                                                                                                                                                                                                                             | 01     | 02-12            | 1              | 1               | C1D0112S - A | C1D0112N - A     | CA   | 01     | 02-06               | 1              | 1               | C1D0106S - VA | C1D0106N -       | VA CE |
| 03 02-12 1 3 C1D0312S - A C1D0312N - A CA 02 02-12 1 2 C1D0212S - VA C1D0212N - VA 03 02-04 3 1 C1D0304S - A C1D0304N - A CK 03 02-06 1 3 C1D0306S - VA C1D0306N - VA 04 02-06 2 2 C1D0406S - A C1D0406N - A CH 03 02-12 1 3 C1D0312S - VA C1D0312N - VA 05 02-12 1 0 05 02-12 1 0 05 02-12 0 05 02-12 0 05 02-12 0 05 02-12 0 05 02-12 0 05 02-12 0 05 02-12 0 05 02-12 0 05 02-12 0 05 02-12 0 05 02-12 0 05 02-12 0 05 02-12 0 05 02-12 0 05 02-12 0 05 02-12 0 05 02-12 0 05 02-12 0 05 02-12 0 05 02-12 0 05 02-12 0 05 02-12 0 05 02-12 0 05 02-12 0 05 02-12 0 05 02-12 0 05 02-12 0 05 02-12 0 05 02-12 0 05 02-12 0 05 02-12 0 05 02-12 0 05 02-12 0 05 02-12 0 05 02-12 0 05 02-12 0 05 02-12 0 05 02-12 0 05 02-12 0 05 02-12 0 05 02-12 0 05 02-12 0 05 02-12 0 05 02-12 0 05 02-12 0 05 02-12 0 05 02-12 0 05 02-12 0 05 02-12 0 05 02-12 0 05 02-12 0 05 02-12 0 05 02-12 0 05 02-12 0 05 02-12 0 05 02-12 0 05 02-12 0 05 02-12 0 05 02-12 0 05 02-12 0 05 02-12 0 05 02-12 0 05 02-12 0 05 02-12 0 05 02-12 0 05 02-12 0 05 02-12 0 05 02-12 0 05 02-12 0 05 02-12 0 05 02-12 0 05 02-12 0 05 02-12 0 05 02-12 0 05 02-12 0 05 02-12 0 05 02-12 0 05 02-12 0 05 02-12 0 05 02-12 0 05 02-12 0 05 02-12 0 05 02-12 0 05 02-12 0 05 02-12 0 05 02-12 0 05 02-12 0 05 02-12 0 05 02-12 0 05 02-12 0 05 02-12 0 05 02-12 0 05 02-12 0 05 02-12 0 05 02-12 0 05 02-12 0 05 02-12 0 05 02-12 0 05 02-12 0 05 02-12 0 05 02-12 0 05 02-12 0 05 02-12 0 05 02-12 0 05 02-12 0 05 02-12 0 05 02-12 0 05 02-12 0 05 02-12 0 05 02-12 0 05 02-12 0 05 02-12 0 05 02-12 0 05 02-12 0 05 02-12 0 05 02-12 0 05 02-12 0 05 02-12 0 05 02-12 0 05 02-12 0 05 02-12 0 05 02-12 0 05 02-12 0 05 02-12 0 05 02-12 0 05 02-12 0 05 02-12 0 05 02-12 0 05 02-12 0 05 02-12 0 05 02-12 0 05 02-12 0 05 02-12 0 05 02-12 0 05 02-12 0 05 02-12 0 05 02-12 0 05 02-12 0 05 02-12 0 05 02-12 0 05 02-12 0 05 02-12 0 05 02-12 0 05 02-12 0 05 02-12 0 05 02-12 0 05 02-12 0 05 02-12 0 05 02-12 0 05 02-12 0 05 02-12 0 05 02-12 0 05 02-12 0 05 02-12 0 05 02-12 0 05 02-12 0 05 02-12 0 05 02-12 0 05 02-12 0 05 02-12 0 05 02-12 0 | 02     | 02-12            | 1              | 2               | C1D0212S - A | C1D0212N - A     | A CA | 01     | 02-12               | 1              | 1               | C1D0112S - VA | C1D0112N - 1     | VA CC |
| 03 02-04 3 1 C1D0304S - A C1D0304N - A CK 03 02-06 1 3 C1D0306S - VA C1D0306N - VA C 04 02-06 2 2 C1D0406S - A C1D0406N - A CH 03 02-12 1 3 C1D0312S - VA C1D0312N - VA C                                                                                                                                                                                                                                                                                                                                                                                                                                                                                                                                                                                                                                                                                                                                                                                                                                                                                                                                                                                                                                                                                                                                                                                                                                                                                                                                                                                                                                                                                                                                                                                                                                                                                                                                                                                                                                                                                                                                                     | 02     | 02-06            | 2              | 1               | C1D0206S - A | C1D0206N - A     | A CH | 02     | 02-06               | 1              | 2               | C1D0206S - VA | C1D0206N -       | VA CE |
| 04 02-06 2 2 C1D0406S - A C1D0406N - A CH 03 02-12 1 3 C1D0312S - VA C1D0312N - VA C                                                                                                                                                                                                                                                                                                                                                                                                                                                                                                                                                                                                                                                                                                                                                                                                                                                                                                                                                                                                                                                                                                                                                                                                                                                                                                                                                                                                                                                                                                                                                                                                                                                                                                                                                                                                                                                                                                                                                                                                                                          | 03     | 02-12            | 1              | 3               | C1D0312S - A | C1D0312N - A     | A CA | 02     | 02-12               | 1              | 2               | C1D0212S - VA | C1D0212N -       | VA CO |
|                                                                                                                                                                                                                                                                                                                                                                                                                                                                                                                                                                                                                                                                                                                                                                                                                                                                                                                                                                                                                                                                                                                                                                                                                                                                                                                                                                                                                                                                                                                                                                                                                                                                                                                                                                                                                                                                                                                                                                                                                                                                                                                               | 03     | 02-04            | 3              | 1               | C1D0304S - A | C1D0304N - A     | A CK | 03     | 02-06               | 1              | 3               | C1D0306S - VA | C1D0306N -       | VA CE |
| 06 02-04 3 2 C1D0604S - A C1D0604N - A CK 04 02-06 1 4 C1D0406S - VA C1D0406N - VA                                                                                                                                                                                                                                                                                                                                                                                                                                                                                                                                                                                                                                                                                                                                                                                                                                                                                                                                                                                                                                                                                                                                                                                                                                                                                                                                                                                                                                                                                                                                                                                                                                                                                                                                                                                                                                                                                                                                                                                                                                            | 04     | 02-06            | 2              | 2               | C1D0406S - A | C1D0406N - A     | A CH | 03     | 02-12               | 1              | 3               | C1D0312S - VA | C1D0312N -       | VA CC |
|                                                                                                                                                                                                                                                                                                                                                                                                                                                                                                                                                                                                                                                                                                                                                                                                                                                                                                                                                                                                                                                                                                                                                                                                                                                                                                                                                                                                                                                                                                                                                                                                                                                                                                                                                                                                                                                                                                                                                                                                                                                                                                                               | 06     | 02-04            | 3              | 2               | C1D0604S - A | C1D0604N - A     | A CK | 04     | 02-06               | 1              | 4               | C1D0406S - VA | C1D0406N -       | VA CE |
| 06 02-06 2 3 C1D0606S - A C1D0606N - A CH 04 02-12 1 4 C1D0412S - VA C1D0412N - VA C                                                                                                                                                                                                                                                                                                                                                                                                                                                                                                                                                                                                                                                                                                                                                                                                                                                                                                                                                                                                                                                                                                                                                                                                                                                                                                                                                                                                                                                                                                                                                                                                                                                                                                                                                                                                                                                                                                                                                                                                                                          | 06     | 02-06            | 2              | 3               | C1D0606S - A | C1D0606N - A     | A CH | 04     | 02-12               | 1              | 4               | C1D0412S - VA | C1D0412N -       | VA CC |

# \* FIGURES ARE SHOWN ON PAGE 55.