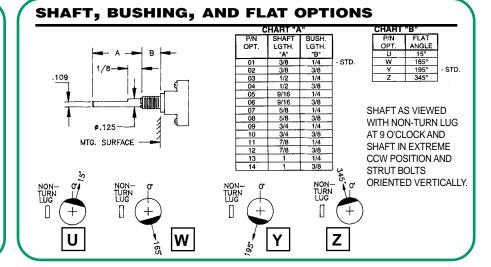

| TERMINAL<br>TYPE                 | INDEX<br>ANGLE    | STOP<br>TYPE                       | SHAFT/<br>BUSHING   | SHAFT<br>FLAT       |  |
|----------------------------------|-------------------|------------------------------------|---------------------|---------------------|--|
| L - SOLDER LUG<br>V - VERT. P.C. | 30°<br>60°<br>90° | F - FIXED<br>C - CONT.<br>A - ADJ. |                     |                     |  |
| R - REAR P.C.                    | 30°<br>60°<br>90° | F - FIXED<br>C - CONT.             | SEE<br>CHART<br>"A" | SEE<br>CHART<br>"B" |  |