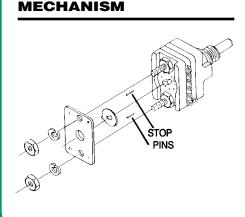

30°<br>60°<br>90° | F - FIXED<br>C - CONT.<br>A - ADJ. |                     |                     |  |
| R - REAR P.C.                    | 30°<br>60°<br>90° | F - FIXED<br>C - CONT.             | SEE<br>CHART<br>"A" | SEE<br>CHART<br>"B" |  |

| CUSTOMERS SPECIFIED ORDER NUI | MBER FOR STAN | ADDITIONAL OPTIONS |           |           |           |           |           |
|-------------------------------|---------------|--------------------|-----------|-----------|-----------|-----------|-----------|
| C 1 D                         |               |                    |           |           |           |           |           |
| (SPECIFY)                     | (SPECIFY)     | (SPECIFY)          | (SPECIFY) | (SPECIFY) | (SPECIFY) | (SPECIFY) | (SPECIFY) |

# ADJUSTABLE STOP MECHANISM





## PRINTED CIRCUIT BOARD TERMINAL OPTIONS



CUSTOM SWITCHES ARE AVAILABLE. CONTACT THE FACTORY WITH YOUR COMPLETE SPECIFICATIONS.