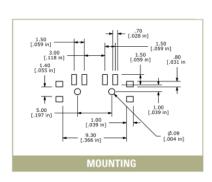

enter position<br>150 +/-100 gf from center position |  |
| Travel:                   | 1.5 +/- 0.1mm each position                                             |  |

| ELECTRICAL SPECIFICATIONS |                       |  |
|---------------------------|-----------------------|--|
| Electrical Life:          | 10,000 cycles         |  |
| Contact Rating:           | 300mA @ 4VDC          |  |
| Contact Resistance:       | 70m $Ω$ (initial max) |  |
| Insulation Resistance:    | 100MΩ (Min @ 100VDC)  |  |
| Dielectric Strength:      | 100VAC                |  |

| ENVIRONMENTAL SPECIFICATIONS |                |  |  |
|------------------------------|----------------|--|--|
| Operating Temperature:       | -10°C to +60°C |  |  |
| Storage Temperature:         | -20°C to ±80°C |  |  |

####