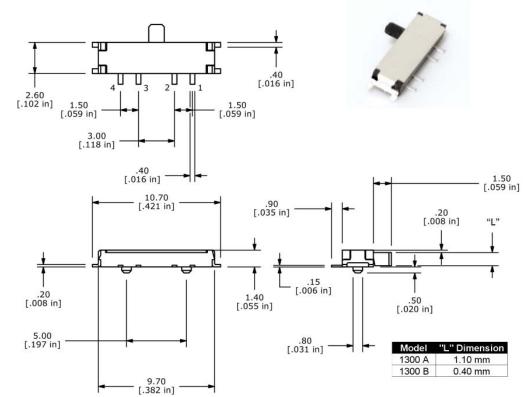

ter position<br>150 +/-100 gf from center position |  |
| Travel:                   | 1.5 +/- 0.1mm each position                                             |  |

| ELECTRICAL SPECIFICATIONS |                       |  |
|---------------------------|-----------------------|--|
| Electrical Life:          | 10,000 cycles         |  |
| Contact Rating:           | 300mA @ 4VDC          |  |
| Contact Resistance:       | 70m $Ω$ (initial max) |  |
| Insulation Resistance:    | 100MΩ (Min @ 100VDC)  |  |
| Dielectric Strength:      | 100VAC                |  |

| ENVIRONMENTAL SPECIFICATIONS |                |  |  |
|------------------------------|----------------|--|--|
| Operating Temperature:       | -10°C to +60°C |  |  |
| Storage Temperature:         | -20°C to ±80°C |  |  |

####