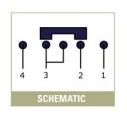

center position<br>150 +/-100 gf from center position |  |
| Travel:                   | 1.5 +/- 0.1mm each position                                             |  |

| ELECTRICAL SPECIFICATIONS |                       |  |
|---------------------------|-----------------------|--|
| Electrical Life:          | 10,000 cycles         |  |
| Contact Rating:           | 300mA @ 4VDC          |  |
| Contact Resistance:       | 70m $Ω$ (initial max) |  |
| Insulation Resistance:    | 100MΩ (Min @ 100VDC)  |  |
| Dielectric Strength:      | 100VAC                |  |

| ENVIRONMENTAL SPECIFICATIONS |                |  |  |
|------------------------------|----------------|--|--|
| Operating Temperature:       | -10°C to +60°C |  |  |
| Storage Temperature:         | -20°C to ±80°C |  |  |

####