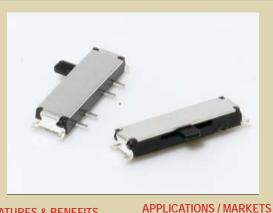

## FEATURES & BENEFITS Tape & Reel Packaging 3-position

# APPLICATIONS / MARKETS Computer Servers/peripherals Consumer electronics Instrumentation

Test & measurement

| MECHANICAL SPECIFICATIONS |                                                                         |  |
|---------------------------|-------------------------------------------------------------------------|--|
| Mechanical Life:          | 10,000 cycles                                                           |  |
| Force:                    | 200 +/- 150 gf to center position<br>150 +/-100 gf from center position |  |
| Travel:                   | 1.5 +/- 0.1mm each position                                             |  |