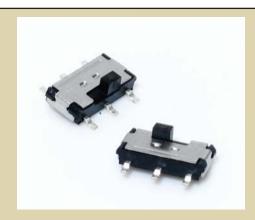

# **SERIES EG1390 SWITCHES**

# **SLIDE SWITCHES**

#### **FEATURES & BENEFITS**

Tape & Reel Packaging 2-position Surface Mount Sub-miniature