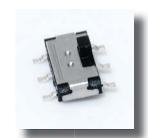

# **SLIDE SWITCHES**

#### **FEATURES & BENEFITS**

Tape & Reel Packaging 2-position Surface Mount Sub-miniature