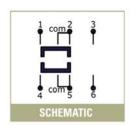

### **ELECTRICAL SPECIFICATIONS**

| Electrical Life:       | 10,000 cycles        |
|------------------------|----------------------|
| Contact Rating:        | 300mA @ 4VDC         |
| Contact Resistance:    | 70mΩ (initial max)   |
| Insulation Resistance: | 100MΩ (Min @ 100VDC) |
| Dielectric Strength:   | 100VAC               |