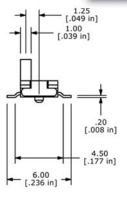

## HOW TO ORDER:

SERIES MODEL ACTUATOR

EG 1390 A = 1.0mm
B = 2.0mm

| Model  | "L" Dimension |
|--------|---------------|
| 1390 A | 1.00 mm       |
| 1390 B | 2.00 mm       |