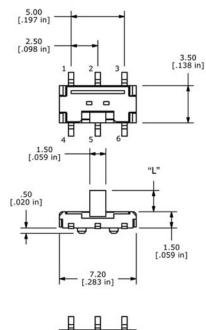

## HOW TO ORDER:

SERIES MODEL ACTUATOR

EG 1390 A = 1.0mm
B = 2.0mm

| Model  | "L" Dimension |
|--------|---------------|
| 1390 A | 1.00 mm       |
| 1390 B | 2.00 mm       |