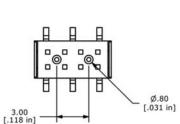

## HOW TO ORDER:

SERIES MODEL ACTUATOR

EG 1390 A = 1.0mm
B = 2.0mm

| Model  | "L" Dimension |
|--------|---------------|
| 1390 A | 1.00 mm       |
| 1390 B | 2.00 mm       |