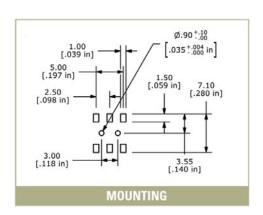

| Mechanical Life: | 10,000 cycles                     |
|------------------|-----------------------------------|
| Force:           | 200 +/- 150 gf in both directions |
| Travel:          | 1.5 +/- 0.1mm each position       |