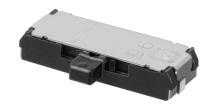

3HMS (3H Multi Slide Switches)

Japan

**Type: ESE157** 

Multiple features activated by one-touch operation

#### ■ Features

- This is the multi-functional switch that combines the self-returning switch and push-on switch.
- This switch realizes high-densitive mountability for devices.
- Easy operation by thumb is available for various portable equipment.