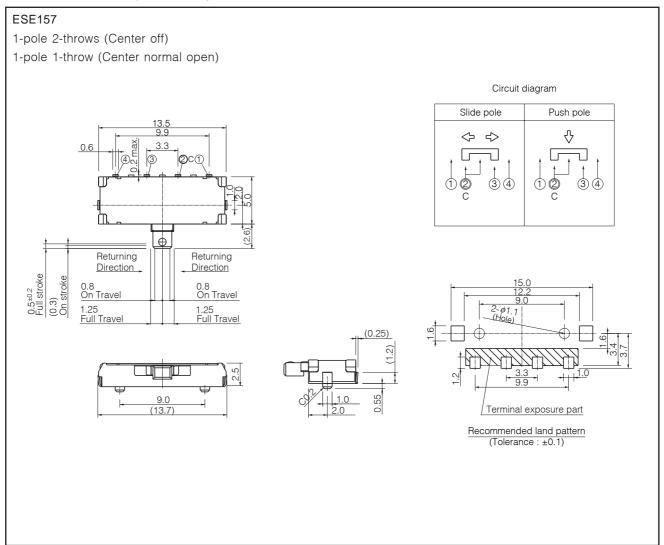

e Mode | 0.8 N±0.4 N                         |
|                               |                                 | Push Mode  | 1.6 N±0.8 N                         |
|                               | Operating Life                  | Slide Mode | 50000 cycles min.                   |
|                               |                                 | Push Mode  | 50000 cycles min.                   |
|                               | Temperature Range               |            | −20 °C to +70 °C                    |
| Minimum Quantity/Packing Unit |                                 |            | 1400 pcs.(Reel Pack)                |
| Quantity/Carton               |                                 |            | 2800 pcs.                           |

## ■ Dimensions in mm (not to scale)



# ■ Packaging Specifications Standard Reel Dimensions in mm (not to scale)