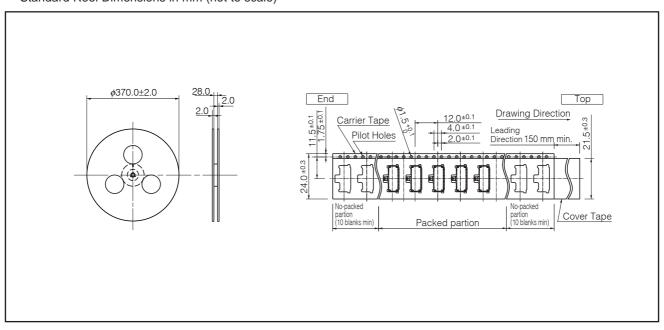

|                                 | Push Mode  | 1.6 N±0.8 N                         |
|                               | Operating Life                  | Slide Mode | 50000 cycles min.                   |
|                               |                                 | Push Mode  | 50000 cycles min.                   |
|                               | Temperature Range               |            | −20 °C to +70 °C                    |
| Minimum Quantity/Packing Unit |                                 |            | 1400 pcs.(Reel Pack)                |
| Quantity/Carton               |                                 |            | 2800 pcs.                           |

## ■ Dimensions in mm (not to scale)



# ■ Packaging Specifications Standard Reel Dimensions in mm (not to scale)