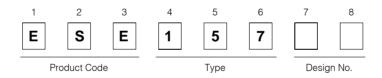

3HMS (3H Multi Slide Switches)

Japan

**Type: ESE157** 

Multiple features activated by one-touch operation



#### ■ Features

- This is the multi-functional switch that combines the self-returning switch and push-on switch.
- This switch realizes high-densitive mountability for devices.
- Easy operation by thumb is available for various portable equipment.

## ■ Recommended Applications

- Mobile Communications Equipment (menu-scroll and enter functions)
- Portable Visual Equipment (volume and tone control for remote control)

## ■ Explanation of Part Numbers



#### Major Specifications

| Electrical                    | Rating                          |            | 50 μA 3 Vdc to 1 mA 10 Vdc          |
|-------------------------------|---------------------------------|------------|-------------------------------------|
|                               | Contact Resistance              |            | 1Ω max.                             |
|                               | Insulation Resistance           |            | 100 Vdc 100 MΩ min.                 |
|                               | Dielectric Withstanding Voltage |            | 1 minute at 100 Vac                 |
|                               | Bouncing                        |            | 10 ms max.                          |
|                               | Circuit Diagram