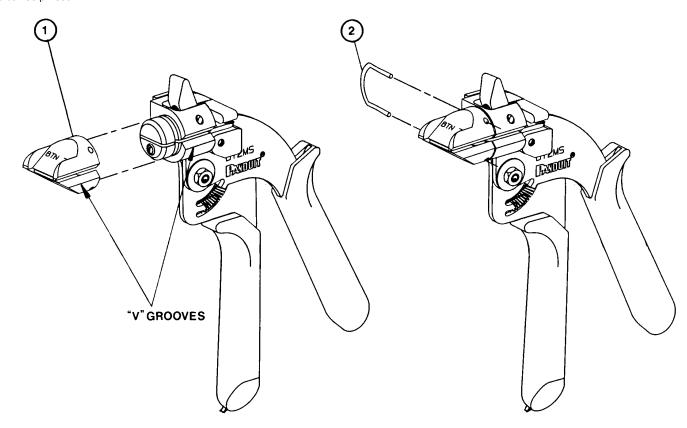

## **CONTENTS**

| <u>ITEM</u> | <u>QTY</u> | <b>DESCRIPTION</b> |
|-------------|------------|--------------------|
| 1           | 1          | BT2N75 NOSE        |
| 2           | 1          | SPRING CLIP        |

## **INSTALLATION OF BT2N75 NOSE**

WARNING: SAFETY GLASSES MUST BE WORN DURING THE INSTALLATION OF THIS ITEM.

- Slide the BT2N75 Nose 1 onto the tool so that the "V" grooves are aligned. 1.
- 2. Hold the nose on the tool while inserting and attaching the spring clip 2 on the side of the nose opposite the "V" groove.
- Carefully tap the spring clip in until it is flush with the side of the nose. 3.