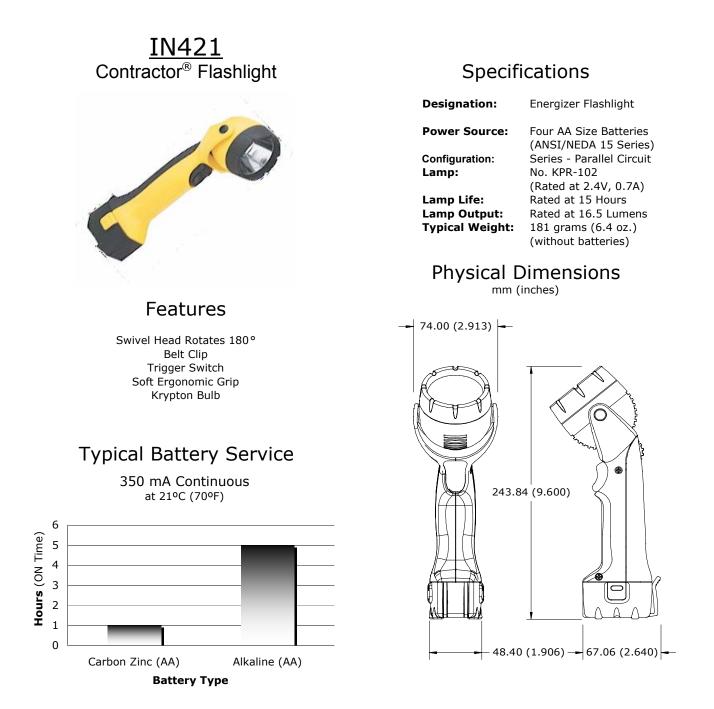

## Typical Battery Service to 0.9V (per battery) at 21°C (70°F)

| <u>Schedule</u>   | <b>Battery Type</b> | Hours (ON Time) |  |
|-------------------|---------------------|-----------------|--|
| 350 mA Continuous | 1215                | 1.0             |  |
| 350 mA Continuous | E91                 | 5.0             |  |