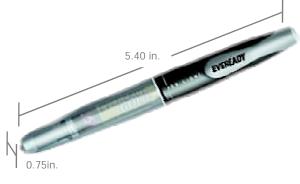

Typical Weight: 8.8 grams (0.3 oz.)

(without batteries)

**Dimensions (in.):** 5.40 x 0.75