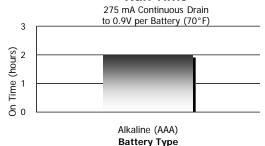

cket clip keeps light close at hand



Easy to keep at hand and easy to use, the P211 features a twist switch and a handy pocket clip. It is lightweight and sturdy, a portable solution for close-up lighting.

P211

## CONVENIENT

 Push button switch for easy use



## **DURABLE**

 Aluminum barrel is strong yet lightweight





### **Before Using Your Flashlight:**

Please read all instructions and cautionary markings on the package and light

## **Product Detail:**

**Designation:** Eveready

Penlight

Model: P211 Color: Black

Power Source: Two "AAA"

ANSI/NEDA: 24 Series

**Lamp:** TI-3/4

Lamp Rating: 2.4V, 0.275A
Lamp Life: 10 Hours
Lamp Output: 5.5 Lumens

Typical Weight: 8.8 grams (0.3 oz.)

(without batteries)

**Dimensions (in.):** 5.40 x 0.75

## Performance:

#### **Run Time**



#### **Important Notice**

This datasheet contains information specific to products manufactured at the time of its publication

Contents herein do not constitute a warranty © Energizer / All Rights Reserved