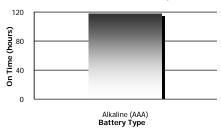

materials

5.720 in.

and workmanship.

## **Product Detail:**

**Designation**: Energizer

2 AAA Metal LED Penlight

Model: PLED23A Color: Silver

Power Source: Two AAA Alkaline

ANSI/NEDA: 24

Lamp: 1 White LED Lamp Life: Lifetime Lamp Output: 6 Lumens

**Typical Weight:** 42.7 grams (1.5 oz.)

(with batteries)

**Dimensions (in):** 5.720 x 0.659

### **DURABLE**

 Aluminum body minimizes damage from dropping and abuse



### CONVENIENT

- · Secure clip holds fast to pocket, briefcase or tool
- Tail switch provides one handed operation



### **ECONOMICAL**

- Lifetime LED lamp
- Extended runtime and reduced battery consumption résult in cost savings



#### Before Using Your Flashlight:

Please read all instructions and cautionary markings on the package and light

### Performance:





#### **Important Notice**

This datasheet contains information specific to products manufactured at the time of its publication

Contents herein do not constitute a warranty ©Energizer / All Rights Reserved