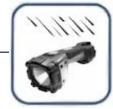

### Hard Case Pro 2D LED FLASHLIGHT

## TUF2DPE

Long battery life makes the TUF2DPE an ideal choice for larger outdoor jobs. It economically lights a large area with a bright light source.

Impact resistance increases the longevity and durability of the light and the shatterproof lens protects the LED from abusive environments.

### **Product Detail:**

**Designation:** Hard Case Professional

2D LED Flashlight

Model: TUF2DPE

Color: Black and Dark Grey

Power Source: Two "D"

Lamp: One 3 Watt Luxeon LED

**Lamp Output Rating:** 65 Lumens