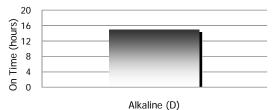

### Performance:

### Run Time

Continuous Use (70°F)

**Runtime:** 15 Hours

**Durability:** Survives 15 Foot Drop **Typical Weight:** 797 grams (21.8 oz.)

(with alkaline batteries)

**Dimensions (in):** 10.26 x 3.31 (L x W)