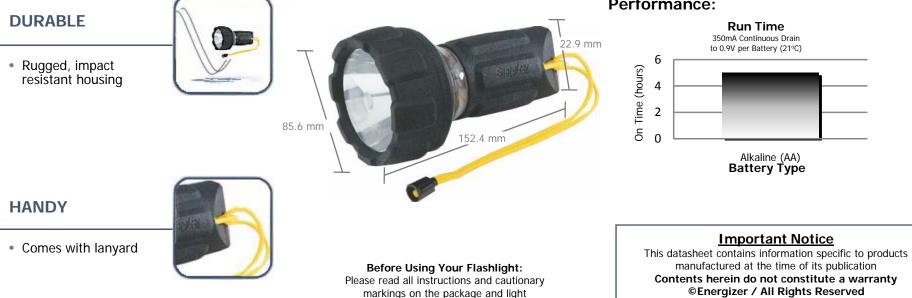

## **Product Detail:**

| Decignation      | Enorgizor           |
|------------------|---------------------|
| Designation:     | Energizer           |
|                  | 2-in1 Light         |
| Model:           | TW420               |
| Color:           | Black               |
| Power Source:    | Four "AA"           |
| ANSI/NEDA:       | Series 15           |
| Lamp:            | KPR-102             |
| Lamp Life:       | 15 Hours            |
| Lamp Rating:     | 2.4V, 700mA         |
| Lamp Output:     | 16 Lumens           |
| Typical Weight:  | 226 grams           |
|                  | (without batteries) |
| Dimensions (mm): | 152.4 x 85.5 x 22.7 |
|                  |                     |

## **Performance:**

Form No. EBC 9192C