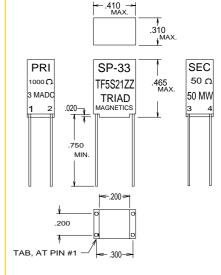

## **Construction:**

Plug-in terminals are precision spaced to provide fixed mounting centers. Epoxy molded case includes a .020" recess for ease of solder inspection. Leads are made of high strength Nickel alloy, gold plated and are .020" in diameter.