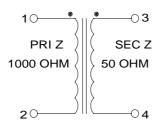

## **Electrical Specifications (@25C)**

| Power | Matching Impedance |           | Max. Ma DC | DC Resistance (Ω) |           | Overall |
|-------|--------------------|-----------|------------|-------------------|-----------|---------|
| level | D                  | Sacardam  | Unbalance  | Duting and        | Saaa dama | Turns   |
| (mW)  | Primary            | Secondary | in Primary | Primary           | Secondary | Ratio   |
| 50    | 1,000              | 50        | 3.0        | 145.0             | 8.0       | 4.4:1.0 |