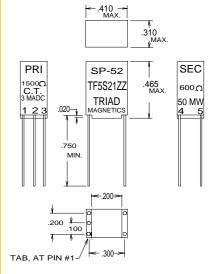

## **Electrical Specifications (@25C)**

| Power | Matching Impedance |           | Max. Ma DC | DC Resistance (Ω) |           | Overall  |
|-------|--------------------|-----------|------------|-------------------|-----------|----------|
| level | Dutmour            | Secondamy | Unbalance  | Duimour           | Secondary | Turns    |
| (mW)  | Primary            | Secondary | in Primary | Primary           | Secondary | Ratio    |
| 50    | 1,500 CT           | 600       | 3.0        | 168.0             | 92.0      | 1.58:1.0 |

## **Construction:**

Plug-in terminals are precision spaced to provide fixed mounting centers. Epoxy molded case includes a .020" recess for ease of solder inspection. Leads are made of high strength Nickel alloy, gold plated and are .020" in diameter.