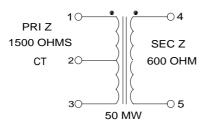

## **Electrical Specifications (@25C)**

| Power | Matching Impedance |           | Max. Ma DC | DC Resistance (Ω) |           | Overall  |
|-------|--------------------|-----------|------------|-------------------|-----------|----------|
| level | Dutmour            | Secondamy | Unbalance  | Duimour           | Secondary | Turns    |
| (mW)  | Primary            | Secondary | in Primary | Primary           | Secondary | Ratio    |
| 50    | 1,500 CT           | 600       | 3.0        | 168.0             | 92.0      | 1.58:1.0 |

Frequency Response: + 2.0 DB, at 300 Hz to 100K Hz

Pri-Sec Hipot test (Pri-Sec): 1,000 VRMS for 1 sec.

Working voltage: 150VDC