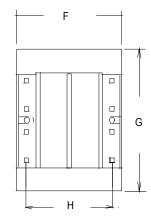

#### A. Dimensions:

| А     | В     | С    | D    | Е    | F     | G     | Н     |
|-------|-------|------|------|------|-------|-------|-------|
| 1.250 | 1.375 | .187 | .200 | .400 | 1.562 | 1.875 | 1.140 |

B. PIN DIM. : 0.036 SQ

- C. WT Lbs. : 0.53
- D. Mounting Holes: .112 dia. x 2.

E. Schematic Diagram:

RoHS Compliance: As of manufacturing date February 2005, all standard products meet the requirements of 2002/95/EC, known as the RoHS initiative.