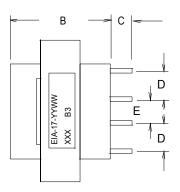

#### A. Dimensions:

| А     | В     | С    | D    | Е    | F     | G     | Н     |
|-------|-------|------|------|------|-------|-------|-------|
| 1.250 | 1.375 | .187 | .200 | .400 | 1.562 | 1.875 | 1.140 |

B. PIN DIM. : 0.036 SQ

- C. WT Lbs. : 0.53
- D. Mounting Holes: .112 dia. x 2.

E. Schematic Diagram:

RoHS Compliance: As of manufacturing date February 2005, all standard products meet the requirements of 2002/95/EC, known as the RoHS initiative.