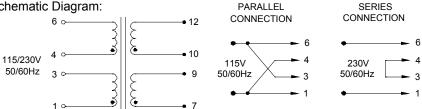

B. PIN DIM. : 0.036 SQ

- C. WT Lbs. : 0.53
- D. Mounting Holes: .112 dia. x 2.

E. Schematic Diagram:

RoHS Compliance: As of manufacturing date February 2005, all standard products meet the requirements of 2002/95/EC, known as the RoHS initiative.