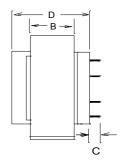

## **Agency File:**

UL: File E53148, UL 506, General Purpose.

CSA: File LR 37220. C22.2 NO. 66, General Purpose.

VDE: File 18786-3390-0001, VDE/EN 60 950, (IEC950) information Technology Equipment.

| A. Dimensions: |       |   |        |       |      | <u> </u> | Unit: in inches |    |
|----------------|-------|---|--------|-------|------|----------|-----------------|----|
| Н              | W     | D | Α      | В     | С    | Т        | MW              | ML |
| 2-11/16        | 3-1/8 | 2 | 2-5/16 | 1-1/8 | 5/16 | 3/16     | 2-13/16         | -  |

B. Mounting Hole Size: 3/16"

C. WT Lbs. : 1.6

D. Schematic Diagram:

RoHS Compliance: As of manufacturing date February 2005, all standard products meet the requirements of 2002/95/EC, known as the RoHS initiative.