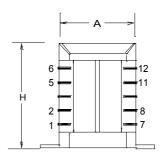

## **Agency File:**

UL: File E53148, UL 506, General Purpose.

CSA: File LR 37220. C22.2 NO. 66, General Purpose.

VDE: File 18786-3390-0001, VDE/EN 60 950, (IEC950) information Technology Equipment.

| A. Dimensions: |       |   |        |       |      | <u> </u> | Unit: in inches |    |
|----------------|-------|---|--------|-------|------|----------|-----------------|----|
| Н              | W     | D | Α      | В     | С    | Т        | MW              | ML |
| 2-11/16        | 3-1/8 | 2 | 2-5/16 | 1-1/8 | 5/16 | 3/16     | 2-13/16         | -  |

B. Mounting Hole Size: 3/16"

C. WT Lbs. : 1.6

D. Schematic Diagram:

RoHS Compliance: As of manufacturing date February 2005, all standard products meet the requirements of 2002/95/EC, known as the RoHS initiative.