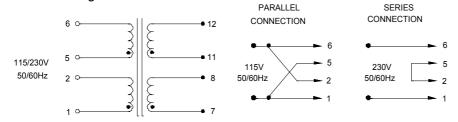

# **Electrical Specifications (@25C)**

1. Maximum Power: 43.0VA

2. Secondary: Series: 10.0V CT@ 4.3A

Parallel: 5.0V @ 8.6A

3. Voltage Regulation: 25% TYP @ full load to no load 4. Temperature Rise: 30C TYP (45C MAX allowed)

B. Mounting Hole Size: 3/16"

C. WT Lbs. : 1.6

D. Schematic Diagram:

RoHS Compliance: As of manufacturing date February 2005, all standard products meet the requirements of 2002/95/EC, known as the RoHS initiative.