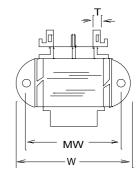

## **Agency File:**

UL: File E53148, UL 506, General Purpose.

CSA: File LR 37220. C22.2 NO. 66, General Purpose.

VDE: File 18786-3390-0001, VDE/EN 60 950, (IEC950) information Technology Equipment.

| A. Dimensions: |       |   |        |       |      | <u> </u> | Unit: in inches |    |
|----------------|-------|---|--------|-------|------|----------|-----------------|----|
| Н              | W     | D | Α      | В     | С    | Т        | MW              | ML |
| 2-11/16        | 3-1/8 | 2 | 2-5/16 | 1-1/8 | 5/16 | 3/16     | 2-13/16         | -  |

B. Mounting Hole Size: 3/16"

C. WT Lbs. : 1.6

D. Schematic Diagram:

RoHS Compliance: As of manufacturing date February 2005, all standard products meet the requirements of 2002/95/EC, known as the RoHS initiative.