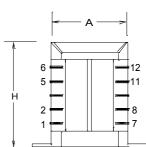

#### A. Dimensions:

| 7.1.21110 |         |         |   |       |      |      |       |    |
|-----------|---------|---------|---|-------|------|------|-------|----|
| н         | W       | D       | А | В     | С    | Т    | MW    | ML |
| 2-5/16    | 2-13/16 | 1-15/16 | 2 | 1-1/8 | 5/16 | 3/16 | 2-3/8 | -  |

Unit: In inches