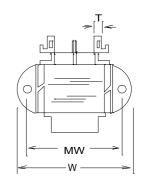

#### A. Dimensions:

| 7.1.21110 |         |         |   |       |      |      |       |    |
|-----------|---------|---------|---|-------|------|------|-------|----|
| н         | W       | D       | А | В     | С    | Т    | MW    | ML |
| 2-5/16    | 2-13/16 | 1-15/16 | 2 | 1-1/8 | 5/16 | 3/16 | 2-3/8 | -  |

B. Mounting Hole Size: 3/16"

C. WT Lbs. : 1.25

D. Schematic Diagram:

**RoHS Compliance:** As of manufacturing date February 2005, all standard products meet the requirements of 2002/95/EC, known as the RoHS initiative.

Unit: In inches