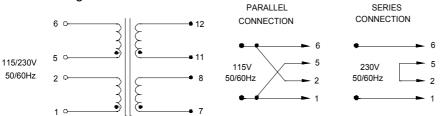

B. Mounting Hole Size: 3/16"

C. WT Lbs. : 1.25

D. Schematic Diagram:

**RoHS Compliance:** As of manufacturing date February 2005, all standard products meet the requirements of 2002/95/EC, known as the RoHS initiative.

Unit: In inches