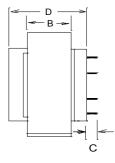

#### A. Dimensions:

| 7.1.21110 |         |         |   |       |      |      |       |    |
|-----------|---------|---------|---|-------|------|------|-------|----|
| н         | W       | D       | А | В     | С    | Т    | MW    | ML |
| 2-5/16    | 2-13/16 | 1-15/16 | 2 | 1-1/8 | 5/16 | 3/16 | 2-3/8 | -  |

Unit: In inches