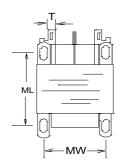

#### A. Dimensions:

| I | Н | W     | D      | А | В     | С    | Т    | MW | ML    |  |  |
|---|---|-------|--------|---|-------|------|------|----|-------|--|--|
|   | 3 | 2-1/2 | 2-5/16 | - | 1-3/8 | 5/16 | 3/16 | 2  | 2-1/4 |  |  |

B. Mounting Hole Size: 13/64"X3/8"

- C. WT Lbs. : 2.8
- D. Schematic Diagram:

**RoHS Compliance:** As of manufacturing date February 2005, all standard products meet the requirements of 2002/95/EC, known as the RoHS initiative.

Unit: In inches