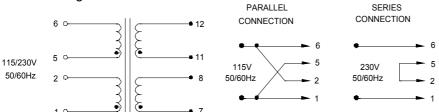

## **Electrical Specifications (@25C)**

- 1. Maximum Power: 80.0VA
- 2. Secondary: Series: 16.0V CT@ 5.0A Parallel: 8.0V @ 10.0A
- 3. Voltage Regulation: 25% TYP @ full load to no load
- 4. Temperature Rise: 30C TYP (45C MAX allowed)
- 5. Insulation Resistance:  $100M\dot{\Omega}$

B. Mounting Hole Size: 13/64"X3/8"

- C. WT Lbs. : 2.8
- D. Schematic Diagram:

**RoHS Compliance:** As of manufacturing date February 2005, all standard products meet the requirements of 2002/95/EC, known as the RoHS initiative.