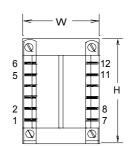

#### A. Dimensions:

| I | Н | W     | D      | А | В     | С    | Т    | MW | ML    |  |  |
|---|---|-------|--------|---|-------|------|------|----|-------|--|--|
|   | 3 | 2-1/2 | 2-5/16 | - | 1-3/8 | 5/16 | 3/16 | 2  | 2-1/4 |  |  |

B. Mounting Hole Size: 13/64"X3/8"

- C. WT Lbs. : 2.8
- D. Schematic Diagram:

**RoHS Compliance:** As of manufacturing date February 2005, all standard products meet the requirements of 2002/95/EC, known as the RoHS initiative.

Unit: In inches