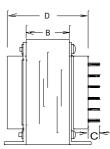

#### A. Dimensions:

| I | Н | W     | D      | А | В     | С    | Т    | MW | ML    |  |  |
|---|---|-------|--------|---|-------|------|------|----|-------|--|--|
|   | 3 | 2-1/2 | 2-5/16 | - | 1-3/8 | 5/16 | 3/16 | 2  | 2-1/4 |  |  |

B. Mounting Hole Size: 13/64"X3/8"

- C. WT Lbs. : 2.8
- D. Schematic Diagram:

**RoHS Compliance:** As of manufacturing date February 2005, all standard products meet the requirements of 2002/95/EC, known as the RoHS initiative.

Unit: In inches