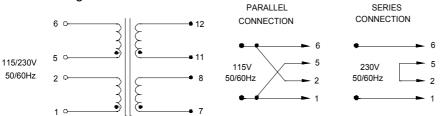

## **Electrical Specifications (@25C)**

- 1. Maximum Power: 25.VA
- 2. Secondary: Series: 230V CT@ 0.11A Parallel: 115.0V @ 0.22A
- 3. Voltage Regulation: 25% TYP @ full load to no load
- 4. Temperature Rise: 30C TYP (45C MAX allowed)
- 5. Insulation Resistance:  $100M\Omega$

B. Mounting Hole Size: 3/16"

C. WT Lbs. : 1.25

D. Schematic Diagram:

**RoHS Compliance:** As of manufacturing date February 2005, all standard products meet the requirements of 2002/95/EC, known as the RoHS initiative.