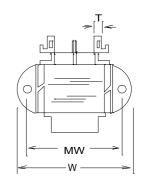

#### A. Dimensions:

|        |         |         |   | •     |      |      |       |    |
|--------|---------|---------|---|-------|------|------|-------|----|
| н      | W       | D       | А | В     | С    | Т    | MW    | ML |
| 2-5/16 | 2-13/16 | 1-15/16 | 2 | 1-1/8 | 5/16 | 3/16 | 2-3/8 | -  |

B. Mounting Hole Size: 3/16"

C. WT Lbs. : 1.25

D. Schematic Diagram:

**RoHS Compliance:** As of manufacturing date February 2005, all standard products meet the requirements of 2002/95/EC, known as the RoHS initiative.