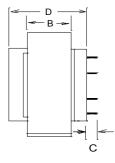

#### A. Dimensions:

|        |         |         |   | •     |      |      |       |    |
|--------|---------|---------|---|-------|------|------|-------|----|
| н      | W       | D       | А | В     | С    | Т    | MW    | ML |
| 2-5/16 | 2-13/16 | 1-15/16 | 2 | 1-1/8 | 5/16 | 3/16 | 2-3/8 | -  |

B. Mounting Hole Size: 3/16"

C. WT Lbs. : 1.25

D. Schematic Diagram:

**RoHS Compliance:** As of manufacturing date February 2005, all standard products meet the requirements of 2002/95/EC, known as the RoHS initiative.

Unit: In inches