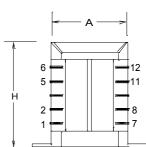

#### A. Dimensions:

|        |         |         |   | •     |      |      |       |    |
|--------|---------|---------|---|-------|------|------|-------|----|
| н      | W       | D       | А | В     | С    | Т    | MW    | ML |
| 2-5/16 | 2-13/16 | 1-15/16 | 2 | 1-1/8 | 5/16 | 3/16 | 2-3/8 | -  |

B. Mounting Hole Size: 3/16"

C. WT Lbs. : 1.25

D. Schematic Diagram:

**RoHS Compliance:** As of manufacturing date February 2005, all standard products meet the requirements of 2002/95/EC, known as the RoHS initiative.

Unit: In inches