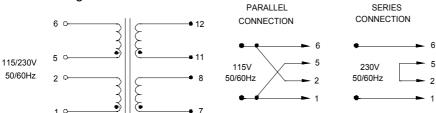

## **Electrical Specifications (@25C)**

- 1. Maximum Power: 80.0VA
- 2. Secondary: Series: 36.0V CT@ 2.2A Parallel: 18.0V @ 4.4A
- 3. Voltage Regulation: 25% TYP @ full load to no load
- 4. Temperature Rise: 30C TYP (45C MAX allowed)
- 5. Insulation Resistance:  $100M\dot{\Omega}$

#### B. Mounting Hole Size: 13/64"X3/8"

- C. WT Lbs. : 2.8
- D. Schematic Diagram:

**RoHS Compliance:** As of manufacturing date February 2005, all standard products meet the requirements of 2002/95/EC, known as the RoHS initiative.