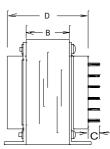

#### A. Dimensions:

| 7.1.01110 |       |        |   |       |      |      |    |       |  |
|-----------|-------|--------|---|-------|------|------|----|-------|--|
| н         | W     | D      | A | В     | С    | Т    | MW | ML    |  |
| 3         | 2-1/2 | 2-5/16 | - | 1-3/8 | 5/16 | 3/16 | 2  | 2-1/4 |  |

Unit: In inches