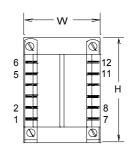

#### B. Mounting Hole Size: 13/64"X3/8"

- C. WT Lbs. : 2.8
- D. Schematic Diagram:

**RoHS Compliance:** As of manufacturing date February 2005, all standard products meet the requirements of 2002/95/EC, known as the RoHS initiative.