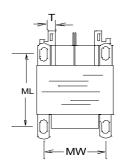

#### A. Dimensions:

| 7.1.01110 |       |        |   |       |      |      |    |       |  |
|-----------|-------|--------|---|-------|------|------|----|-------|--|
| н         | W     | D      | A | В     | С    | Т    | MW | ML    |  |
| 3         | 2-1/2 | 2-5/16 | - | 1-3/8 | 5/16 | 3/16 | 2  | 2-1/4 |  |

#### B. Mounting Hole Size: 13/64"X3/8"

- C. WT Lbs. : 2.8
- D. Schematic Diagram:

**RoHS Compliance:** As of manufacturing date February 2005, all standard products meet the requirements of 2002/95/EC, known as the RoHS initiative.

Unit: In inches