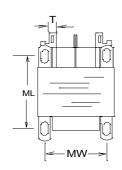

#### A. Dimensions:

| н     | W     | D       | А | В     | С   | Т   | MW    | ML    |  |  |
|-------|-------|---------|---|-------|-----|-----|-------|-------|--|--|
| 3-3/4 | 3-1/8 | 2-13/16 | - | 1-5/8 | 3/8 | 1/4 | 2-1/2 | 2-1/2 |  |  |

B. Mounting Hole Size: 13/64"X3/8"

C. WT Lbs. : 5.5

D. Schematic Diagram:

**RoHS Compliance:** As of manufacturing date February 2005, all standard products meet the requirements of 2002/95/EC, known as the RoHS initiative.