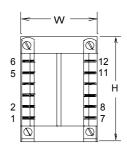

#### A. Dimensions:

| н     | W     | D       | А | В     | С   | Т   | MW    | ML    |  |  |
|-------|-------|---------|---|-------|-----|-----|-------|-------|--|--|
| 3-3/4 | 3-1/8 | 2-13/16 | - | 1-5/8 | 3/8 | 1/4 | 2-1/2 | 2-1/2 |  |  |

B. Mounting Hole Size: 13/64"X3/8"

C. WT Lbs. : 5.5

D. Schematic Diagram:

**RoHS Compliance:** As of manufacturing date February 2005, all standard products meet the requirements of 2002/95/EC, known as the RoHS initiative.