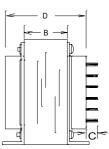

#### A. Dimensions:

| н     | W     | D       | А | В     | С   | Т   | MW    | ML    |  |  |
|-------|-------|---------|---|-------|-----|-----|-------|-------|--|--|
| 3-3/4 | 3-1/8 | 2-13/16 | - | 1-5/8 | 3/8 | 1/4 | 2-1/2 | 2-1/2 |  |  |

Unit: In inches