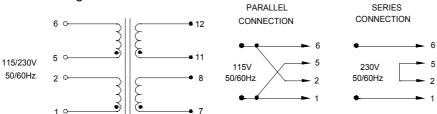

# **Electrical Specifications (@25C)**

- 1. Maximum Power: 175.0VA
- 2. Secondary: Series: 36.0V CT@ 4.8A Parallel: 18.0V @ 9.6A
- 3. Voltage Regulation: 25% TYP @ full load to no load
- 4. Temperature Rise: 30C TYP (45C MAX allowed)
- 5. Insulation Resistance:  $100M\dot{\Omega}$

B. Mounting Hole Size: 13/64"X3/8"

C. WT Lbs. : 5.5

D. Schematic Diagram:

**RoHS Compliance:** As of manufacturing date February 2005, all standard products meet the requirements of 2002/95/EC, known as the RoHS initiative.