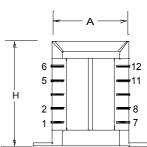

#### A. Dimensions:

| 7.1.21110 |         |         |   |       |      |      |       |    |
|-----------|---------|---------|---|-------|------|------|-------|----|
| н         | W       | D       | А | В     | С    | т    | MW    | ML |
| 2-5/16    | 2-13/16 | 1-15/16 | 2 | 1-1/8 | 5/16 | 3/16 | 2-3/8 | -  |

- B. Mounting Hole Size: 3/16"
- C. WT Lbs. : 1.25
- D. Schematic Diagram:

**RoHS Compliance:** As of manufacturing date February 2005, all standard products meet the requirements of 2002/95/EC, known as the RoHS initiative.

Unit: In inches