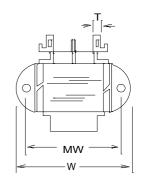

#### A. Dimensions:

| 7.1.21110 |         |         |   |       |      |      |       |    |
|-----------|---------|---------|---|-------|------|------|-------|----|
| н         | W       | D       | А | В     | С    | т    | MW    | ML |
| 2-5/16    | 2-13/16 | 1-15/16 | 2 | 1-1/8 | 5/16 | 3/16 | 2-3/8 | -  |

- B. Mounting Hole Size: 3/16"
- C. WT Lbs. : 1.25
- D. Schematic Diagram:

**RoHS Compliance:** As of manufacturing date February 2005, all standard products meet the requirements of 2002/95/EC, known as the RoHS initiative.