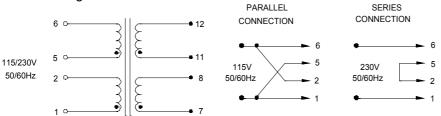

## **Electrical Specifications (@25C)**

- 1. Maximum Power: 25.VA
- 2. Secondary: Series: 36V CT@ 0.7A Parallel: 18V @ 1.4A
- 3. Voltage Regulation: 25% TYP @ full load to no load
- 4. Temperature Rise: 30C TYP (45C MAX allowed)
- 5. Insulation Resistance: 100MΩ

- B. Mounting Hole Size: 3/16"
- C. WT Lbs. : 1.25
- D. Schematic Diagram:

**RoHS Compliance:** As of manufacturing date February 2005, all standard products meet the requirements of 2002/95/EC, known as the RoHS initiative.