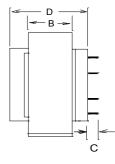

#### A. Dimensions:

| 7.1.21110 |         |         |   |       |      |      |       |    |
|-----------|---------|---------|---|-------|------|------|-------|----|
| н         | W       | D       | А | В     | С    | т    | MW    | ML |
| 2-5/16    | 2-13/16 | 1-15/16 | 2 | 1-1/8 | 5/16 | 3/16 | 2-3/8 | -  |

- B. Mounting Hole Size: 3/16"
- C. WT Lbs. : 1.25
- D. Schematic Diagram:

**RoHS Compliance:** As of manufacturing date February 2005, all standard products meet the requirements of 2002/95/EC, known as the RoHS initiative.

Unit: In inches