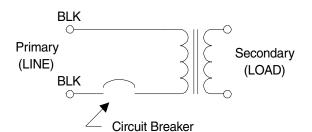

## 75 VA - CLASS 2 ENERGY LIMITING TRANSFORMERS

- Used in chimes, door bells, security systems, decorative lighting, furnaces, humidifiers, appliances, vending machines, intercom system type applications.
- Rugged, low noise design, indoor use only.
- Stripped wire input (primary) leads, screw terminal output (secondary).
- Mounted on box plate for easy installation.
- Input leads are black 6" minimum, on 240V models 240V lead is red.
- All models are 60 Hz. limited by built in circuit breaker.
- 16 VAC secondary units are C UL & UL listed
- The 24 VAC secondary units are CSA certified (#LR 3902 Class 2) energy limiting transformer (complies with CSA standard C22.2 #66 part B).