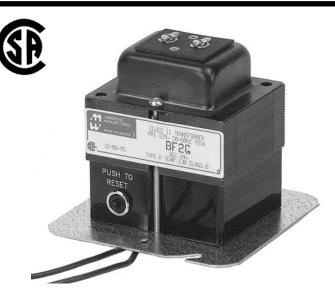

## Energy Limiting (BF Series)

## 75 VA - CLASS 2 ENERGY LIMITING TRANSFORMERS

- Used in chimes, door bells, security systems, decorative lighting, furnaces, humidifiers, appliances, vending machines, intercom system type applications.
- Rugged, low noise design, indoor use only.
- Stripped wire input (primary) leads, screw terminal output (secondary).
- Mounted on box plate for easy installation.
- Input leads are black 6" minimum, on 240V models 240V lead is red.
- All models are 60 Hz. limited by built in circuit breaker.
- 16 VAC secondary units are C UL & UL listed
- The 24 VAC secondary units are CSA certified (#LR 3902 Class 2) energy limiting transformer (complies with CSA standard C22.2 #66 part B).

| Part No. | A.C.<br>Input<br>(Primary)<br>V (RMS) | A.C. Output<br>Secondary (RMS) |      | Power<br>Rating | Dimensions<br>(Inches) |      |      |
|----------|---------------------------------------|--------------------------------|------|-----------------|------------------------|------|------|
|          |                                       | v                              | А    | VA              | Α                      | в    | С    |
| BF2F     | 120                                   | 16                             | 4.68 | 75              | 3.00                   | 2.50 | 3.75 |
| BF5F     | 240                                   | 16                             | 4.68 | 75              | 3.00                   | 2.50 | 3.75 |
| BF2G     | 120                                   | 24                             | 3.13 | 75              | 3.00                   | 2.50 | 3.75 |
| BF5G     | 240                                   | 24                             | 3.13 | 75              | 3.00                   | 2.50 | 3.75 |