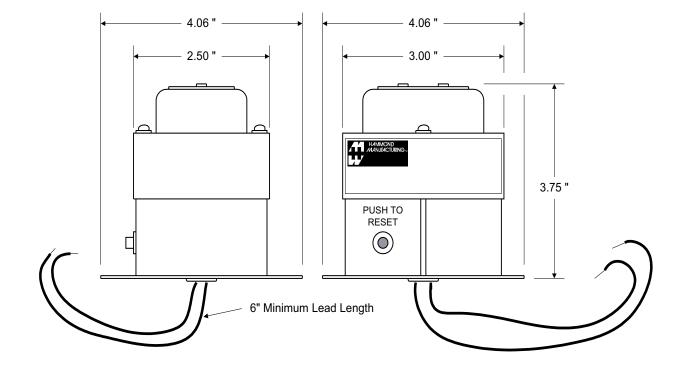

| Part No. | A.C.<br>Input<br>(Primary)<br>V (RMS) | A.C. Output<br>Secondary (RMS) |      | Power<br>Rating | Dimensions<br>(Inches) |      |      |
|----------|---------------------------------------|--------------------------------|------|-----------------|------------------------|------|------|
|          |                                       | v                              | А    | VA              | Α                      | в    | С    |
| BF2F     | 120                                   | 16                             | 4.68 | 75              | 3.00                   | 2.50 | 3.75 |
| BF5F     | 240                                   | 16                             | 4.68 | 75              | 3.00                   | 2.50 | 3.75 |
| BF2G     | 120                                   | 24                             | 3.13 | 75              | 3.00                   | 2.50 | 3.75 |
| BF5G     | 240                                   | 24                             | 3.13 | 75              | 3.00                   | 2.50 | 3.75 |